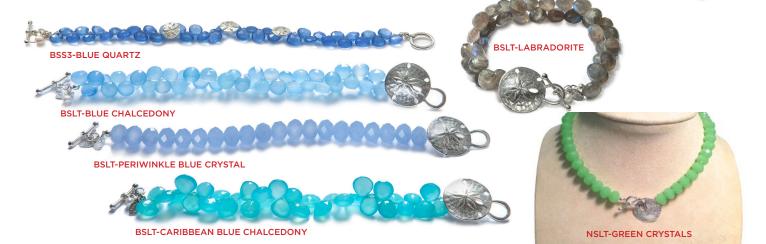

#### Large Sand Dollar Toggle Bracelet **BSLT-BLUE CHALCEDONY** (shown) \$140 **BSLT-CARIBBEAN BLUE** CHALCEDONY (shown) BSLT-LABRADORITE (shown) -PLUM CHALCEDONY

Large Sand Dollar Bracelet with Crystals

**BSLT-PERIWINKLE BLUE** CRYSTALS (shown) \$64 -GREEN CRYSTALS

Large Sand Dollar Toggle Necklace with Stones This Necklace is 17.5" NSLT-GREEN CRYSTALS (shown) \$72 -PERIWINKLE BLUE CRYSTALS \$72 -AQUA BLUE \$72 CHALCEDONY \$144 -LABRADORITE \$144

with Plum Chalcedony **BSCLT-PLUM CHALCEDONY**  Large Scallop Toggle Bracelet with Genuine Stones or Crystals **BSCLT-BLUE CHALCEDONY** (shown) \$140 -CARIBBEAN BLUE CHALCEDONY \$140 -LABRADORITE \$140 -AQUA CHALCEDONY \$140 -PERIWINKLE BLUE CRYSTALS \$64 -GREEN CRYSTALS \$64