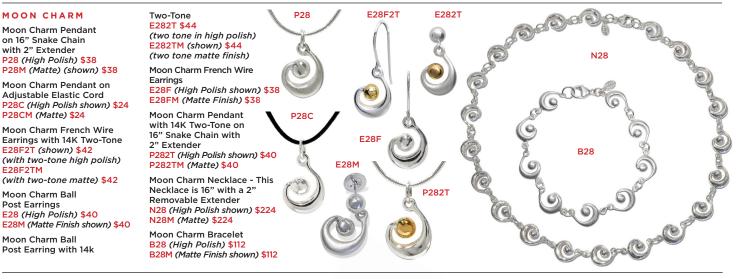

ith 14k Two-Tone ETLC2T \$48

Grape Leaf Pendant with 14K Two-Tone on 16" Snake Chain with 2" Removable Extender PTLC2T \$40

Grape Leaf Necklace with 14K Two-Tone This Necklace is 16" with a 2" Removable Extender NTLC32T \$112

with Orange Moonstone **BTLC2T-ORANGE MOON-**STONE (shown) \$112 BTLC2T-PLUM CHALCEDONY \$122

#### LOTUS

Lotus Teardrop Pendant with **Trapped Freshwater Pearl** on 16" Snake Chain with 2" Removable Extender PLOTUSTEAR-LAV -WHITE \$60

Lotus Teardrop French Wire Earring with Trapped Freshwater Pearl ELOTUSTEAR-LAV or White \$64 ELOTUSTEAR (no Pearl) \$62

Lotus French Wire Earring with Trapped Freshwater Pearl

ELOTUS-LAV or White \$42 ELOTUS (no Pearl) \$40



## PLUMERIA





# CONTEMPORARY CLASSIC

#### BETSYFROSTDESIGN.COM | 2016 COLLECTION CATALOG | PAGE 6



#### TEARDROP

Full Teardrop Necklace, 16" with 2" Removable Extender NTEARFULLM (Matte Finish shown) \$220 NTEARFULL (High Polish) \$220 **Teardrop Bracelet BTFAR-M \$92** (in Matte Finish as shown) BTEAR-(in High Polish) \$92

Teardrop Necklace with Chain This Necklace is 16" with a 2" Removable Extender NTEAR7-M \$105 (in Matte Finish as shown) NTEAR7 (in High Polish) \$105 Solid Teardrop French Wire Earring E39F (in High Polish) \$40 E39FM (Matte Finish as shown) \$40

NTFAR7-M = 3 9 1 BTFAR-M NTEARFULLM

# CAGED

#### ROUND CAGE

Round Cage Earring on French Wire with Trapped Freshwater Pearl E208-PRL \$44

**Round Cage French** Wire Farrings with Trapped Balls E208-GFB \$38

(with Gold Filled Balls as shown) F208-SSB \$38

(with Sterling Silver Balls as shown)

Round Cage French Wi