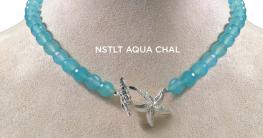

Large Starfish Bracelet

with Blue Quartz

Large Starfish Bracelet with Caribbean Blue Chalcedony **BSTL-CARIB CHAL \$140** 

Large Starfish Toggle Necklace with Genuine Stone NSTLT-AQUA CHALCEDONY (shown) \$124 -LABRADORITE

Large Starfish Toggle Necklace with Crystals NSTLT-POWDER BLUE \$72 CRYSTALS (shown) -GREEN CRYSTALS -PERIWINKLE BLUE CRYSTALS