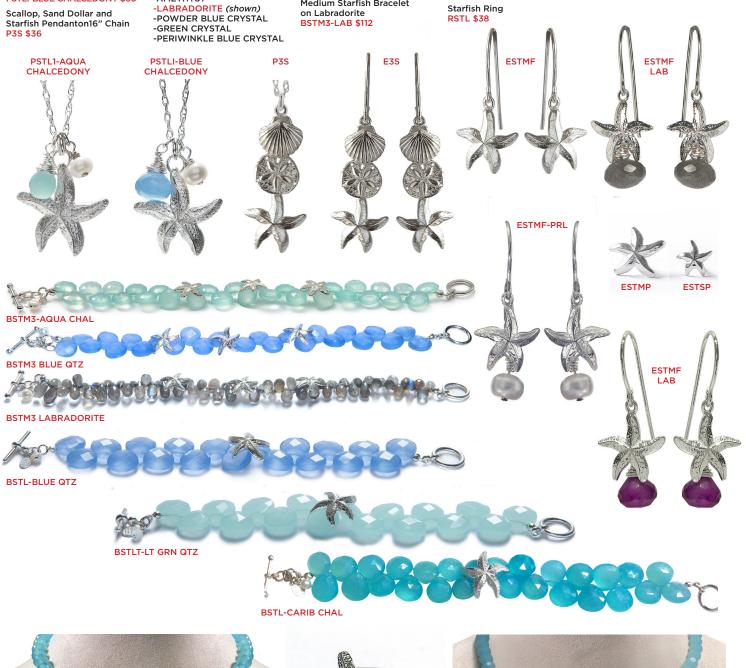

#### SAND DOLLAR

Two-in-One Sand Dollar Pendant with Aqua Chalcedony and Pearlon 32" Silver and Apatite Chain. Pendant can be worn either 32" or doubled at 16" PSLT2N1-APATITE \$82

Large Sand Dollar Pendant with Blue Quartz, Lapis and Pearl on 16" Chain with 2" Removable Extender PSL2-LAPIS, BLUE QUARTZ AND PEARL \$64

#### STARFISH

Large Starfish Pendant with Stone and Pearl on 16" Chain with 2" Removable Extender PSTL1-AQUA CHALCEDONY (shown) \$60 -PLUM CHALCEDONY -LABRADORITE -AMETHYST -POWDER BLUE CRYSTALS -GREEN CRYSTALS -PERIWINKLE BLUE CRYSTALS

Large Starfish Pendant with Blue Chalcedony and Pearl PSTLI-BLUE CHALCEDONY \$60 Starfish French Wire Earrings F3S \$42 Medium Starfish French Wire Earrings

Scallop, Sand Dollar and

ESTMF \$26 Medium Starfish French Wire Earrings with Stone ESTMF-STONE \$36

-PLUM CHALCEDONY (shown) -BLUE CHALCEDONY CARIB -BLUE CHALCEDONY AQUA -CHALCEDONY -AMETHYST

Medium Starfish Earrings on French Wire with Pearl ESTME-PRI \$32

Medium Starfish Post Earrings ESTMP \$26

Small Starfish Post Earrings ESTSP \$18

Medium Starfish Bracelet with Aqua Chalcedony BSTM3-AQUA CHAL \$112

Medium Starfish Bracelet on Blue Quartz BSTM3-BLUE QTZ \$74

Medium Starfish Bracelet on Labradorite

BSTI-BLUE QTZ \$74 Large Starfish Bracelet on Light Green Quartz BSTL-LT GRN QTZ \$74

Large Starfish Bracelet

with Blue Quartz

Large Starfish Bracelet with Caribbean Blue Chalcedony **BSTL-CARIB CHAL \$140** 

Large Starfish Toggle Necklace with Genuine Stone NSTLT-AQUA CHALCEDONY (shown) \$124 -LABRADORITE

Large Starfish Toggle Necklace with Crystals NSTLT-POWDER BLUE \$72 CRYSTALS (shown) -GREEN CRYSTALS -PERIWINKLE BLUE CRYSTALS