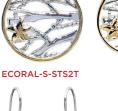

Small Round Coral French Wire Earrings with 14K Two Tone Small Starfish ECORAL-S-STS2T \$36

Small Round Coral Pendant with Small 14K Two-Tone Starfish on 16 Chain PCORAL-S-STS2T \$34 Medium Coral Teardrop Pendant with 14K Two-Tone Starfish on 16" Cable Chain