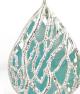

Small Coral Puff French Wire Earrings with Trapped Gold Filled Ball ECORALPUFF-GFB \$48

Small Coral Puff French Wire Earring with Trapped Freshwater Pearl **ECORALPUFF-PRL \$48** 

Large Coral Teardrop Pendant on Aqua Chalcedony Strand. Pendant Is 18" with a 2" Removable Extender. PCORALTEAR-L w/ AQUA CHAL AND STRAND \$180

Large Coral Teardrop Pendant with Trapped Aqua Chalcedony on 18" Snake Chain with 2" Removable Extender PCORALTEAR-LAQUACHAL \$120

Large Coral Teardrop Pendants with Blue or Clear CZ PCORALTEAR-Lw/BLUE CZ PCORALTEAR2-Lw/CLEAR CZ \$120