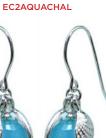

#### CLAMSHELL

**Clamshell Pendant with** Aqua Chalcedony on 16" Cable Chain PC2-AQUA CHAL \$37

**Clamshell French** Wire Earrings with Aqua Chalcedony EC2-AQUA CHAL \$44

**Clamshell Pendant with** Trapped Pearl on 16" Cable Chain PC2 \$36