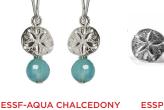

Medium & Small Sand Dollar French Wire Earrings ES,M&S \$44

Medium Sand Dollar French Wire Earring **ESMF \$36** 

Small Sand Dollar French Wire Earrings

Small Sand Dollar French Wire Earrings with Stone ESSF-STONE \$32 -PLUM CHALCEDONY -BLUE CHALCEDONY -AQUA CHALCEDONY (shown) -PERIWINKLE BLUE CRYSTAL

-GREEN CRYSTAL

Small Sand Dollar Posts **ESSP \$22** 

Large, Medium & Small Sand Dollar Pendant on 16" Wheat Chain with 2" Removable Extender PS-S,M&L \$62