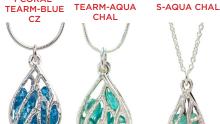

Large Coral Teardrop Pendant with Trapped Aqua Chalcedony on 18" Snake Chain with 2" Removable Extender PCORALTEAR-LAQUACHAL \$120

Large Coral Teardrop Pendants with Blue or Clear CZ PCORALTEAR-Lw/BLUE CZ PCORALTEAR2-Lw/CLEAR CZ \$120

Medium Coral Teardrop Pendant with Trapped Clear CZ on 16" Snake Chain with 2" Removable Extender PCORALTEARM-CLEAR CZ \$64

P1/2PUFF-BLUE

PCORAL-

TEARM-CLEAR

cz

ECORAL **PUFF-GREEN** 

PCORAL-

cz

#### Medium Coral Teardrop Pendant with Trapped Blue CZ on 16" Snake Chain with 2" Removable Extender PCORALTEARM-BLUE CZ \$64

Medium Coral Teardrop Pendant with Trapped Aqua Chalcedony on 16" Snake Chain with 2" Removable Extender PCORALTEARM-AQUA CHAL \$64

Small Coral Teardrop Pendant with Trapped Stones on 16" Bead Chain

PCORALTEAR-S-AQUA CHAL (shown) <mark>\$38</mark> CLEAR CZ -BLUE CZ

Small Coral Teardrop Earrings on French Wire with Trapped Stones ECORALTEARS-AQUA CHALCEDONY (shown) \$48 -CLEAR CZ -BLUE CZ