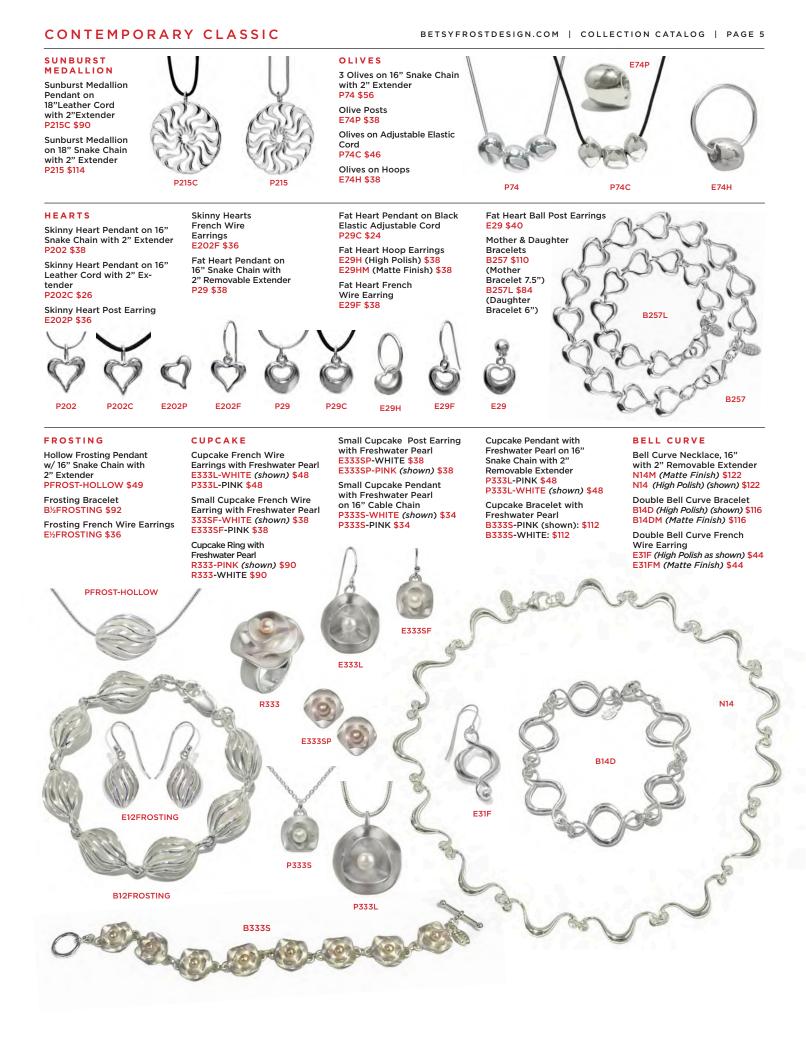

# CONTEMPORARY CLASSIC

#### BETSYFROSTDESIGN.COM | 2016 COLLECTION CATALOG | PAGE 6

#### TEARDROP

Full Teardrop Necklace, 16" with 2" Removable Extender NTEARFULLM (Matte Finish shown) \$220 NTEARFULL (High Polish) \$220 **Teardrop Bracelet BTFAR-M \$92** (in Matte Finish as shown) BTEAR-(in High Polish) \$92

Teardrop Necklace with Chain This Necklace is 16" with a 2" Removable Extender NTEAR7-M \$105 (in Matte Finish as shown) NTEAR7 (in High Polish) \$105 Solid Teardrop French Wire Earring E39F (in High Polish) \$40 E39FM (Matte Finish as shown) \$40

NTFAR7-M = 3 9 1 BTFAR-M NTEARFULLM