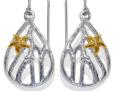

#### STARFISH

Large Starfish Pendant with Stone and Pearl on 16" Chain with 2" Removable Extender PSTL1-AQUA CHALCEDONY (shown) \$60 -PLUM CHALCEDONY -LABRADORITE -AMETHYST -POWDER BLUE CRYSTALS -GREEN CRYSTALS -PERIWINKLE BLUE CRYSTALS

Large Starfish Pendant with Blue Chalcedony and Pearl PSTLI-BLUE CHALCEDONY \$60 Starfish French Wire Earrings F3S \$42 Medium Starfish French Wire Earrings

Scallop, Sand Dollar and

ESTMF \$26 Medium Starfish French Wire Earrings with Stone ESTMF-STONE \$36