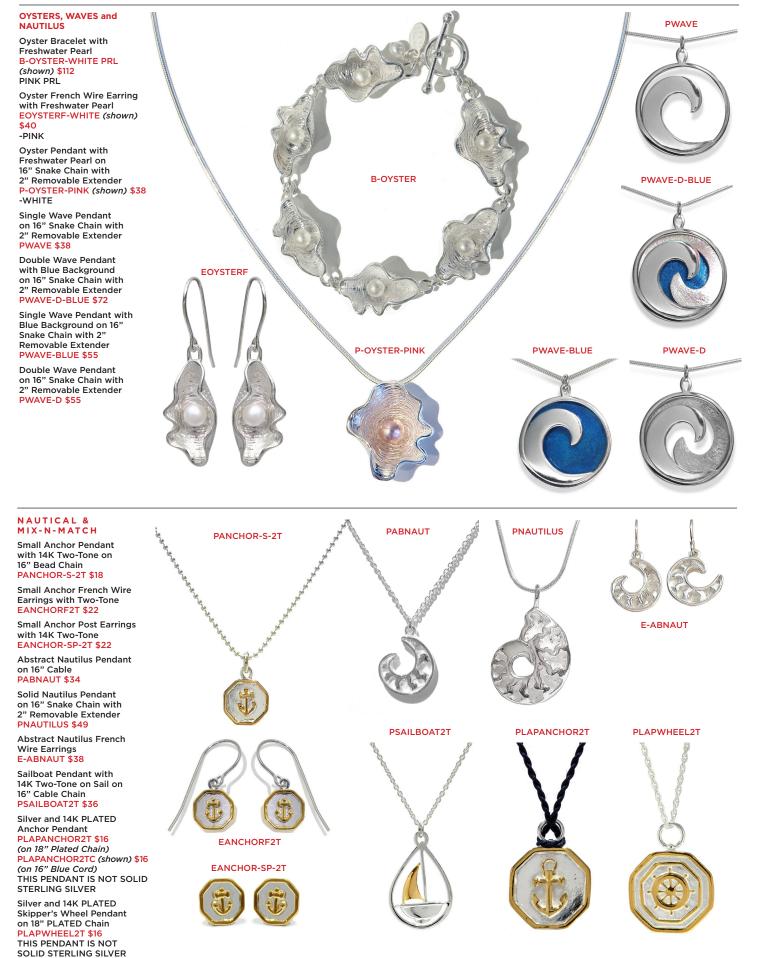

# **BEACH DAY**

#### MUSSEL SHELL

Mussel Shell Pendant on 16" Bead Chain P282-PURPLE PRL (shown) \$24 -LAVENDER PRL -WHITE PRL -GREY PEARL P282-AQUA CHALCEDONY (shown) \$26 -BLUE CHALCEDONY

Mussel Shell Earrings with Freshwater Pearl or Stone E282-BLUE CHALCEDONY, WHITE PRL, LAVENDER PRL GREY PEARL (all shown) \$32

Mussel Shell Earring with Freshwater Pearl and Stone E282VERT-BLUE CHALCEDONY (shown) \$40 -LABRADORITE -PLUM CHALCEDONY -AMETHYST -AQUA CHALCEDONY -BLUE QUARTZ

Mussel Shell Bracelet with Labradorite and Freshwater Pearl

**BM1-LABRADORITE \$140** 

**Mussel Shell Bracelet** with Blue Quartz and Freshwater Pearl **BM1-BLUE QUARTZ \$74** 

**Mussel Shell Necklace** with Freshwater Pearl This Necklace is 17.5" N282-LAVENDER (shown) \$180 -WHITE -GREY

"Bowl of Clams" Ring with Freshwater Pearl R282-WHITE/OX (shown) \$90 (with White Pearl, Oxidized) R282-LAV/HP \$90 (with Lavender Pearl, High Polish) R282-WHITE/HP \$90 (with White Pearl, High Polish)

**Mussel Shell Bracelet with Trapped Freshwater Pearl B293-WHITE \$160** -LAVENDER -GREY (all shown)

#### CLAMSHELL

**Clamshell Pendant with** Aqua Chalcedony on 16" Cable Chain PC2-AQUA CHAL \$37

**Clamshell French** Wire Earrings with Aqua Chalcedony EC2-AQUA CHAL \$44

**Clamshell Pendant with** Trapped Pearl on 16" Cable Chain PC2 \$36

-PERIWINKLE BLUE

CRYSTALS -GREEN CRYSTALS **Clamshell Bracelet with** Stones and Pearl **BC2-AQUA CHALCEDONY** (shown) <mark>\$74</mark>

-LABRADORITE

#### SAND DOLLAR

Two-in-One Sand Dollar Pendant with Aqua Chalcedony and Pearlon 32" Silver and Apatite Chain. Pendant can be worn either 32" or doubled at 16" PSLT2N1-APATITE \$82

Large Sand Dollar Pendant with Blue Quartz, Lapis and Pearl on 16" Chain with 2" Removable Extender PSL2-LAPIS, BLUE QUARTZ AND PEARL \$64

Large & Small Sand Dollar Pendant with Stones on 16" Chain with 2" Removable Extender PS, S&L-GREEN CHALCEDONY (shown) \$68 -PLUM CHALCEDONY -AMETHYST -LABRADORITE -AQUA CHALCEDONY -CARIBBEAN BLUE CHALCEDONY -PERIWINKLE BILLE CRYSTAL -GREEN CRYSTAL

Large Sand Dollar Pendant with Pearl and Stone on 16" Snake Chain with 2" Removable Extender PSL1-PLUM CHALCEDONY (shown) \$60 AQUA CHALCEDONY -LABRADORITE -AMETHYST -GREEN CRYSTAL -PERIWINKLE BLUE CRYSTAL -POWDER BLUE -GREEN CHALCEDONY CARIBBEAN BLUE CHALCEDONY (shown)

Large Sand Dollar Pendant with Small Vermeil Sand

Silver and 14K PLATED Extra Large Sand Dollar PendantOn a PLATED 18" Chain \*\*THIS IS NOT SOLID STERLING PLAPSXL2T \$16

Medium & Large Sand Dollar Pendant on 16" Wheat Chain with 2" Removable Extender PS, M&L \$49

Medium & Small Sand Dollar French Wire Earrings ES,M&S \$44

Medium Sand Dollar French Wire Earring **ESMF \$36** 

Small Sand Dollar French Wire Earrings

Small Sand Dollar French Wire Earrings with Stone ESSF-STONE \$32 -PLUM CHALCEDONY -BLUE CHALCEDONY -AQUA CHALCEDONY (shown) -PERIWINKLE BLUE CRYSTAL

-GREEN CRYSTAL

Small Sand Dollar Posts **ESSP \$22** 

Large, Medium & Small Sand Dollar Pendant on 16" Wheat Chain with 2" Removable Extender PS-S,M&L \$62

#### Large Sand Dollar Toggle Bracelet **BSLT-BLUE CHALCEDONY** (shown) \$140 **BSLT-CARIBBEAN BLUE** CHALCEDONY (shown) BSLT-LABRADORITE (shown) -PLUM CHALCEDONY

Large Sand Dollar Bracelet with Crystals

**BSLT-PERIWINKLE BLUE** CRYSTALS (shown) \$64 -GREEN CRYSTALS

Large Sand Dollar Toggle Necklace with Stones This Necklace is 17.5" NSLT-GREEN CRYSTALS (shown) \$72 -PERIWINKLE BLUE CRYSTALS \$72 -AQUA BLUE \$72 CHALCEDONY \$144 -LABRADORITE \$144

ES,M&S

ESMF

ESSF

ESSF-PRL

#### SCALLOPS

Large & Small Scallop Pendant with Blue Chalcedony on 16" Snake Chain with 2" Removable Extender PSCL&S-BLUE CHALCEDONY \$56

Large & Small Scallop Pendant with Stones on 16" Chain with 2" Removable Extender PSCL&S-AQUA CHALCEDONY (shown) \$56 -LABRADORITE

Silver and 14K PLATED Large Scallop Pendant with Small Starfish on 18" Chain PLAPSCLwSTS2T \$16 THIS IS NOT SOLID STERLING SILVER

Medium Scallop Pendant with a 14K Two-tone Small Starfish This Pendant comes on a 16" Cable Chain PSCMw/STS2T \$36

Large Scallop Pendant with Stone on 16" Chain with 2" Removable Extender **PSCL-CARIBBEAN BLUE** CHALCEDONY (shown) \$46

Three Medium Scallop Pendant on 16" Cable Chain PSC3 \$36

XL Scallop Pendant on a 16" Snake Chain with a 2" Removable Extender PSCXL \$40

XL Scallop Pendant with 14K Two Tone Small Scallop on a 16" Snake Chain with a 2" Removable Extender PSCXL-STS2T \$44

Small Scallop Posts ESCSP \$20

Small Scallop French Wire Earring ESCSF \$20

Small Scallop French Wire Earring with Stone ESCSF-STONE \$28 -AQUA CHALCEDONY (shown) -BLUE CHALCEDONY -PLUM CHALCEDONY -AMETHYST LABRADORITE -PERIWINKLE BLUE -CRYSTALS -GREEN CRYSTALS

Small Scallop on French Wire Earring with Pearl ESCSF-PRL \$26

Medium Scallop French Wire Earrings with Pearl ESCM-PRL \$32

Medium Scallop French Wire Earring with Stone ESCM-STONE \$36

-BLUE CHALCEDONY (shown) -AQUA CHALCEDONY -PLUM CHALCEDONY -AMETHYST -LABRADORITE -PERIWINKLE BLUE

Medium Scallop French Wire Earrings with 14K Two-Tone Small Starfish ESCMwSTS2T \$40

Medium Scallop French Wire Earrings ESCMF \$24

CRYSTALS

Large Scallop French Wire Earrings with Caribbean Blue Chalcedony ESCL-CARIB CHAL \$60

Large and Small Scallop Earrings on French Wire ESCS&L \$48

Silver and 14K PLATED XL Scallop Pendant with Medium Starfish on a PLATED 18" Chain PLAPSCXLwSTM2T \$16 THIS IS NOT SOLID STERLING SILVER

Small Scallop Bracelet on Aqua Chalcedony BSCS3-AQUA CHALCEDONY (shown) \$74

Medium Scallop Bracelet with Stones or Crystals **BSCM2-LABRADORITE** (shown) \$80 -AQUA CHAL BSCM2-CRYSTALS \$68 -GREEN CRYSTALS

-PERIWINKLE BLUE CRYSTALS -POWDER BLUE CRYSTALS Scallop Toggle Bracelet

with Plum Chalcedony **BSCLT-PLUM CHALCEDONY**  Large Scallop Toggle Bracelet with Genuine Stones or Crystals **BSCLT-BLUE CHALCEDONY** (shown) \$140 -CARIBBEAN BLUE CHALCEDONY \$140 -LABRADORITE \$140 -AQUA CHALCEDONY \$140 -PERIWINKLE BLUE CRYSTALS \$64 -GREEN CRYSTALS \$64

Large Scallop Toggle Necklace with Crystals or Stones This Necklace is 17.5" NSCLT-PERIWINKLE BLUE CRYSTALS (shown) \$72 -GREEN CRYSTALS \$72 -AQUA CHALCEDONY \$144 -LABRADORITE \$144

PSCXL

#### STARFISH

Large Starfish Pendant with Stone and Pearl on 16" Chain with 2" Removable Extender PSTL1-AQUA CHALCEDONY (shown) \$60 -PLUM CHALCEDONY -LABRADORITE -AMETHYST -POWDER BLUE CRYSTALS -GREEN CRYSTALS -PERIWINKLE BLUE CRYSTALS

Large Starfish Pendant with Blue Chalcedony and Pearl PSTLI-BLUE CHALCEDONY \$60 Starfish French Wire Earrings F3S \$42 Medium Starfish French Wire Earrings

Scallop, Sand Dollar and

ESTMF \$26 Medium Starfish French Wire Earrings with Stone ESTMF-STONE \$36

-PLUM CHALCEDONY (shown) -BLUE CHALCEDONY CARIB -BLUE CHALCEDONY AQUA -CHALCEDONY -AMETHYST

Medium Starfish Earrings on French Wire with Pearl ESTME-PRI \$32

Medium Starfish Post Earrings ESTMP \$26

Small Starfish Post Earrings ESTSP \$18

Medium Starfish Bracelet with Aqua Chalcedony BSTM3-AQUA CHAL \$112

Medium Starfish Bracelet on Blue Quartz BSTM3-BLUE QTZ \$74

Medium Starfish Bracelet on Labradorite

BSTI-BLUE QTZ \$74 Large Starfish Bracelet on Light Green Quartz BSTL-LT GRN QTZ \$74

Large Starfish Bracelet

with Blue Quartz

Large Starfish Bracelet with Caribbean Blue Chalcedony **BSTL-CARIB CHAL \$140** 

Large Starfish Toggle Necklace with Genuine Stone NSTLT-AQUA CHALCEDONY (shown) \$124 -LABRADORITE

Large Starfish Toggle Necklace with Crystals NSTLT-POWDER BLUE \$72 CRYSTALS (shown) -GREEN CRYSTALS -PERIWINKLE BLUE CRYSTALS

#### CORAL

Large Round Coral Pendant with Small 14K Two-Tone Starfish on 16" Snake Chain with 2" Removable Extender PCORALSTS2T \$40

Large Round Coral French Wire Earrings with Small 14K Two-Tone Starfish ECORALSTS2T \$44

Small Round Coral French Wire Earrings with 14K Two Tone Small Starfish ECORAL-S-STS2T \$36

Small Round Coral Pendant with Small 14K Two-Tone Starfish on 16 Chain PCORAL-S-STS2T \$34 Medium Coral Teardrop Pendant with 14K Two-Tone Starfish on 16" Cable Chain

#### PCORALTEARSTS2T \$36

Medium Coral Teardrop French Wire Earrings with 14K Two-Tone Starfish ECORALTEARSTS2T \$38

Large Coral Puff Pendant with Trapped Gold Filled Ball PCORALPUFF-L-GFB \$64

Large Coral Puff Pendant with Trapped Cat Eye Stone on 16" Chain with 2' Removable Extender PCORALPUFF-L w/GREEN CAT EYE (shown) \$64 -BLUE CAT EYE

Small Coral ½ Puff Pendant with Trapped Cat Eye Stone on 16" Cable Chain \$36 P½PUFF-BLUE or GREEN CAT EYE

PCORAL

PUFF-L

w/GREEN

PCORALTEAR-

I W/BI UF CZ

CCORAL-L

PCORALPUFF-L-GFB

PCORAL-

TFAR2-I w/

CLEAR CZ

Small Coral Puff French Wire Earrings with Trapped Green Cat Eye Stone \$44 ECORALPUFF-GREEN CAT EYE

Small Coral Puff French Wire Earrings with Trapped Blue Cat Eye Stone \$44 ECORALPUFF-BLUE CAT EYE

Small Coral Puff French Wire Earrings with Trapped Gold Filled Ball ECORALPUFF-GFB \$48

Small Coral Puff French Wire Earring with Trapped Freshwater Pearl **ECORALPUFF-PRL \$48** 

Large Coral Teardrop Pendant on Aqua Chalcedony Strand. Pendant Is 18" with a 2" Removable Extender. PCORALTEAR-L w/ AQUA CHAL AND STRAND \$180

Large Coral Teardrop Pendant with Trapped Aqua Chalcedony on 18" Snake Chain with 2" Removable Extender PCORALTEAR-LAQUACHAL \$120

Large Coral Teardrop Pendants with Blue or Clear CZ PCORALTEAR-Lw/BLUE CZ PCORALTEAR2-Lw/CLEAR CZ \$120

Medium Coral Teardrop Pendant with Trapped Clear CZ on 16" Snake Chain with 2" Removable Extender PCORALTEARM-CLEAR CZ \$64

P1/2PUFF-BLUE

PCORAL-

TEARM-CLEAR

cz

ECORAL **PUFF-GREEN** 

PCORAL-

cz

ECORAL ECORAL PUFF-BLUE PUFF-GFB

PCORALTEAR-

PUFF-PRL

ECORAL-**TEARS-AQUA** 

PCORAL-

CCORAL3S2T

#### Medium Coral Teardrop Pendant with Trapped Blue CZ on 16" Snake Chain with 2" Removable Extender PCORALTEARM-BLUE CZ \$64

Medium Coral Teardrop Pendant with Trapped Aqua Chalcedony on 16" Snake Chain with 2" Removable Extender PCORALTEARM-AQUA CHAL \$64

Small Coral Teardrop Pendant with Trapped Stones on 16" Bead Chain

PCORALTEAR-S-AQUA CHAL (shown) <mark>\$38</mark> CLEAR CZ -BLUE CZ

Small Coral Teardrop Earrings on French Wire with Trapped Stones ECORALTEARS-AQUA CHALCEDONY (shown) \$48 -CLEAR CZ -BLUE CZ

Coral Ring with 14K Two-Tone Small Starfish RCORALSTS2 \$30

Coral Ring RCORAL \$24

Large Coral Cuff CCORAL-L \$110

Large Coral Cuff Bracelet with Blue CZ

CCORAL-Lw/BLUE CZ \$144 Small Coral Cuff Bracelet

with 14K Two-Tone Starfish, Scallops and Sand Dollars CCORAL3S2T \$95

PCORAL-S-STS2T

PCORALTEARSTS2T

ECORAL

PCORALTEAR-PCORAL TEARLAQUACHAL

L w/ AQUA

CHAL AND STRAND

**ECORALTEARSTS2T** 

PCORAL STS2T ECORAL STS2T