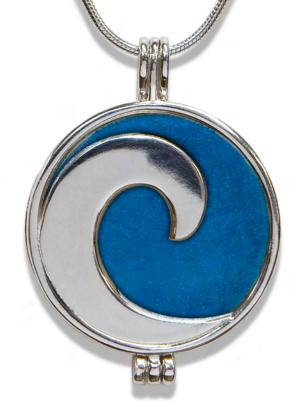

# BETSY FROST DESIGN NEW FOR 2017 6-IN-1 WAVE PENDANT SIX different looks in one pendant!

# Just slip off the chain, open the wave, and arrange the disks to create a combination to suit your look!

# "Just assemble and go!"

The Sterling 6-in-1 Wave Pendant comes on an 18" snake chain with a 2" removable extender. It also comes with a sterling & blue disc, gold filled disk, and a sterling wave disk. P-WAVE-6N1: \$98 (wholesale)