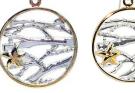

#### CORAL

Large Round Coral Pendant with Small 14K Two-Tone Starfish on 16" Snake Chain with 2" Removable Extender PCORALSTS2T \$40

Large Round Coral French Wire Earrings with Small 14K Two-Tone Starfish ECORALSTS2T \$44

Small Round Coral French Wire Earrings with 14K Two Tone Small Starfish ECORAL-S-STS2T \$36

Small Round Coral Pendant with Small 14K Two-Tone Starfish on 16 Chain PCORAL-S-STS2T \$34 Medium Coral Teardrop Pendant with 14K Two-Tone Starfish on 16" Cable Chain