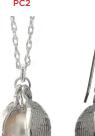

#### CLAMSHELL

**Clamshell Pendant with** Aqua Chalcedony on 16" Cable Chain PC2-AQUA CHAL \$37

**Clamshell French** Wire Earrings with Aqua Chalcedony EC2-AQUA CHAL \$44

**Clamshell Pendant with** Trapped Pearl on 16" Cable Chain PC2 \$36