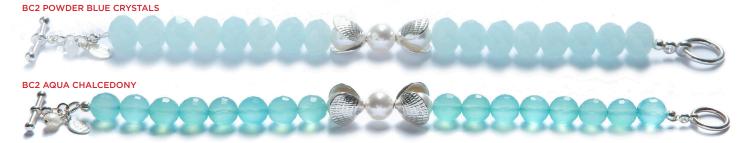

-PERIWINKLE BLUE

CRYSTALS -GREEN CRYSTALS **Clamshell Bracelet with** Stones and Pearl **BC2-AQUA CHALCEDONY** (shown) <mark>\$74</mark>

-LABRADORITE