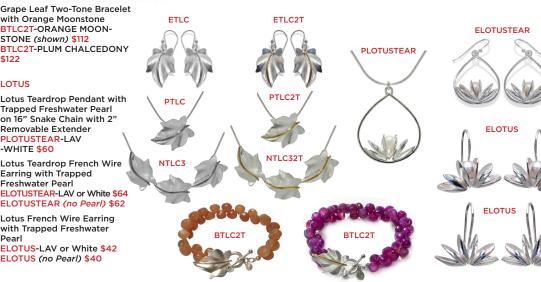

## **GRAPE** AND LOTUS

### GRAPE

Grape Leaf French Wire Earrings **ETLC \$40** 

Grape Leaf Pendant on 16" Snake Chain with 2" Removable Extender **PTLC \$36** 

Grape Leaf Necklace This Necklace is 16" with a 2" Removable Extender NTLC3 \$105

Grape Leaf French Wire Earrings with 14k Two-Tone ETLC2T \$48

Grape Leaf Pendant with 14K Two-Tone on 16" Snake Chain with 2" Removable Extender PTLC2T \$40

Grape Leaf Necklace with 14K Two-Tone This Necklace is 16" with a 2" Removable Extender NTLC32T \$112

with Orange Moonstone **BTLC2T-ORANGE MOON-**STONE (shown) \$112 BTLC2T-PLUM CHALCEDONY \$122

#### LOTUS

Lotus Teardrop Pendant with **Trapped Freshwater Pearl** on 16" Snake Chain with 2" Removable Extender PLOTUSTEAR-LAV -WHITE \$60

Lotus Teardrop French Wire Earring with Trapped Freshwater Pearl ELOTUSTEAR-LAV or White \$64 ELOTUSTEAR (no Pearl) \$62

Lotus French Wire Earring with Trapped Freshwater Pearl

ELOTUS-LAV or White \$42 ELOTUS (no Pearl) \$40