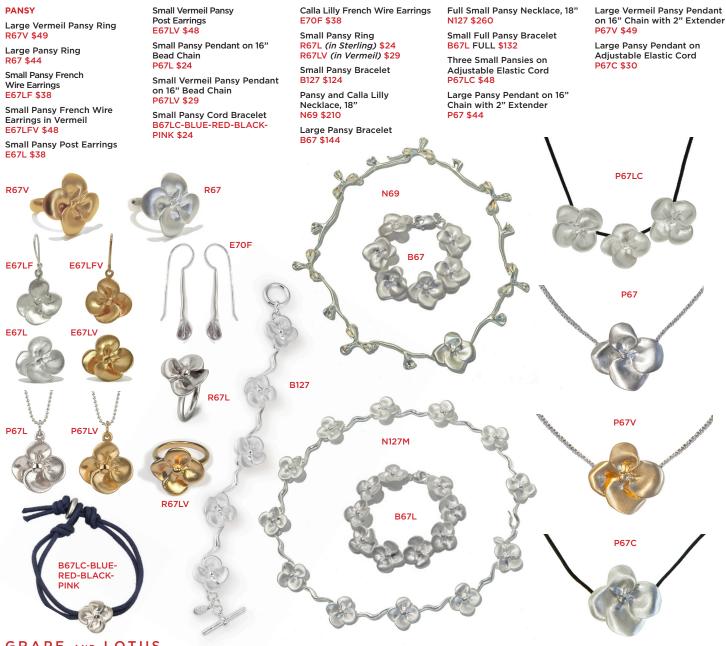

nks and hinges in a way that is comfortable to wear, fun and aesthetically pleasing. She works primarily in sterling silver, and her pieces are either fabricated from sheet into hollow forms, or cast through the lost-wax casting process.

Betsy is inspired by such artists as Matisse & Degas, but also gets many of her ideas from her immediate surroundings—the shape of a flower or the "line" of a piece of furniture. She is mesmerized by patterns in tapestry, wallpaper and carpet and confesses that when she is talking to someone, she is usually studying the wallpaper or designs in the carpet, trying to envision the shapes as beautiful pieces of jewelry.

Betsy currently resides in Ipswich, Massachusetts with her husband Jeff, sons Connor and Rowan, and dogs Jack, Scarlot & Mischa.

# FLORAL



## **GRAPE** AND LOTUS

### GRAPE

Grape Leaf French Wire Earrings **ETLC \$40** 

Grape Leaf Pendant on 16" Snake Chain with 2" Removable Extender **PTLC \$36** 

Grape Leaf Necklace This Necklace is 16" with a 2" Removable Extender NTLC3 \$105

Grape Leaf French Wire Earrings with 14k Two-Tone ETLC2T \$48

Grape Leaf Pendant with 14K Two-Tone on 16" Snake Chain with 2" Removable Extender PTLC2T \$40

Grape Leaf Necklace with 14K Two-Tone This Necklace is 16" with a 2" Removable Extender NTLC32T \$112

with Orange Moonstone **BTLC2T-ORANGE MOON-**STONE (shown) \$112 BTLC2T-PLUM CHALCEDONY \$122

#### LOTUS

Lotus Teardrop Pendant with **Trapped Freshwater Pearl** on 16" Snake Chain with 2" Removable Extender PLOTUSTEAR-LAV -WHITE \$60

Lotus Teardrop French Wire Earring with Trapped Fre