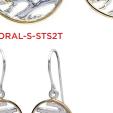

#### CORAL

Large Round Coral Pendant with Small 14K Two-Tone Starfish on 16" Snake Chain with 2" Removable Extender PCORALSTS2T \$40

Large Round Coral French Wire Earrings with Small 14K Two-Tone Starfish ECORALSTS2T \$44

Small Round Coral French Wire Earrings with 14K Two Tone Small Starfish ECORAL-S-STS2T \$36

Small Round Coral Pendant with Small 14K Two-Tone Starfish on 16 Chain PCORAL-S-STS2T \$34 Medium Coral Teardrop Pendant with 14K Two-Tone Starfish on 16" Cable Chain