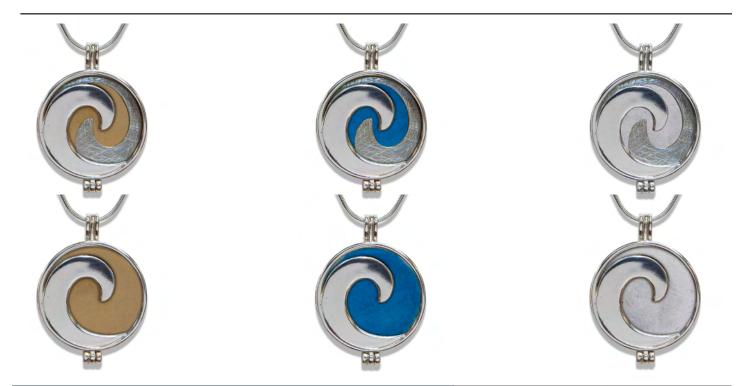

# BETSY FROST DESIGN NEW FOR 2017 6-IN-1 WAVE PENDANT SIX different looks in one pendant!

# Just slip off the chain, open the wave, and arrange the disks to create a combination to suit your look!

# "Just assemble and go!"

The Sterling 6-in-1 Wave Pendant comes on an 18" snake chain with a 2" removable extender. It also comes with a sterling & blue disc, gold filled disk, and a sterling wave disk. P-WAVE-6N1: \$98 (wholesale)