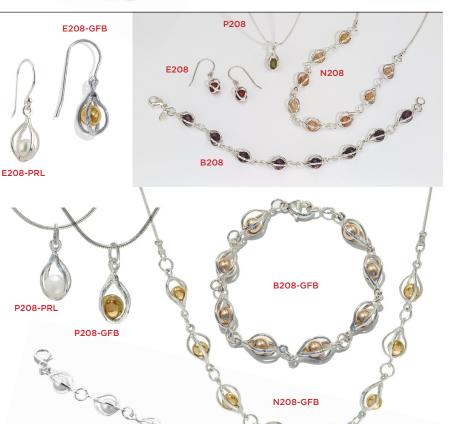

#### ROUND CAGE

Round Cage Earring on French Wire with Trapped Freshwater Pearl E208-PRL \$44

**Round Cage French** Wire Farrings with Trapped Balls E208-GFB \$38

(with Gold Filled Balls as shown) F208-SSB \$38

(with Sterling Silver Balls as shown)

Round Cage French Wire Earrings with Trapped Stones E208-STONE \$38 -GREEN CZ -PURPLE CZ -CHAMPAGNE CZ

-RED CZ (shown) Round Cage Pendant with Trapped Stone on 16" Snake Chain with 2" Removable

#### Extender P208-STONE \$38

-GREEN CZ (shown) -RED CZ

-PURPLE CZ -CHAMPAGNE CZ

Round Cage Necklace with Trapped Stone N208-STONE \$112 -CHAMPAGNE CZ (shown) -PURPLE CZ -RED CZ -GREEN CZ

Round Cage Bracelet with Trapped Stones B208-STONE \$98 -RED CZ -CHAMPAGNE CZ -GREEN CZ

-PURPLE CZ (shown) Round Cage Pendant with Trapped Freshwater Pearl On 16" Snake Chain with 2" Removable Extender P208-PRL \$40

Round Cage Pendant with Trapped Gold Filled or Sterling Ball on 16" Snake Chain with 2" Removable Extender P208-GFB (shown) \$38 (with Gold Filled Balls)

P208-SSB \$38 (with Sterling Silver Balls)

Round Cage Necklace with Trapped Gold Filled Ball, Sterling Silver Ball or Pearl on 16" Snake Chain with 2" Removable Extender N208-GFB (shown) \$112 (with Gold Filled Balls) N208-SSB \$112 (with Sterling Silver Balls) N208-PRL \$122 (with Freshwater Pearl)

Round Cage Bracelet with Trapped Balls B208-GFB (shown) \$98 (with Gold Filled Balls) B208-SSB \$98 (with Sterling Silver Balls)

Round Cage Bracelet with Trapped Freshwater Pearl B208-PRL \$108

B208-PRL