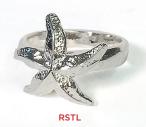

Coral Ring with 14K Two-Tone Small Starfish RCORALSTS2 \$30

Coral Ring RCORAL \$24

Large Coral Cuff CCORAL-L \$110

Large Coral Cuff Bracelet with Blue CZ

CCORAL-Lw/BLUE CZ \$144 Small Coral Cuff Bracelet

with 14K Two-Tone Starfish, Scallops and Sand Dollars CCORAL3S2T \$95