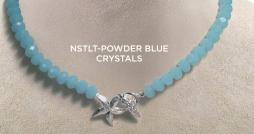

Large Starfish Bracelet

with Blue Quartz

Large Starfish Bracelet with Caribbean Blue Chalcedony **BSTL-CARIB CHAL \$140** 

Large Starfish Toggle Necklace with Genuine Stone NSTLT-AQUA CHALCEDONY (shown) \$124 -LABRADORITE

Large Starfish Toggle Necklace with Crystals NSTLT-POWDER BLUE \$72 CRYSTALS (shown) -GREEN CRYSTALS -PERIWINKLE BLUE CRYSTALS