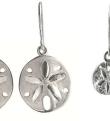

#### SAND DOLLAR

Two-in-One Sand Dollar Pendant with Aqua Chalcedony and Pearlon 32" Silver and Apatite Chain. Pendant can be worn either 32" or doubled at 16" PSLT2N1-APATITE \$82

Large Sand Dollar Pendant with Blue Quartz, Lapis and Pearl on 16" Chain with 2" Removable Extender PSL2-LAPIS, BLUE QUARTZ AND PEARL \$64

Large & Small Sand Dollar Pendant with Stones on 16" Chain with 2" Removable Extender PS, S&L-GREEN CHALCEDONY (shown) \$68 -PLUM CHALCEDONY -AMETHYST -LABRADORITE -AQUA CHALCEDONY -CARIBBEAN BLUE CHALCEDONY -PERIWINKLE BILLE CRYSTAL -GREEN CRYSTAL

Large Sand Dollar Pendant with Pearl and Stone on 16" Snake Chain with 2" Removable Extender PSL1-PLUM CHALCEDONY (shown) \$60 AQUA CHALCEDONY -LABRADORITE -AMETHYST -GREEN CRYSTAL -PERIWINKLE BLUE CRYSTAL -POWDER BLUE -GREEN CHALCEDONY CARIBBEAN BLUE CHALCEDONY (shown)

Large Sand Dollar Pendant with Small Vermeil Sand

Silver and 14K PLATED Extra Large Sand Dollar PendantOn a PLATED 18" Chain \*\*THIS IS NOT SOLID STERLING PLAPSXL2T \$16

Medium & Large Sand Dollar Pendant on 16" Wheat Chain with 2" Removable Extender PS, M&L \$49

Medium & Small Sand Dollar French Wire Earrings ES,M&S \$44

Medium Sand Dollar French Wire Earring **ESMF \$36** 

Small Sand Dollar French Wire Earrings

Small Sand Dollar French Wire Earrings with Stone ESSF-STONE \$32 -PLUM CHALCEDONY -BLUE CHALCEDONY -AQUA CHALCEDONY (shown) -PERIWINKLE BLUE CRYSTAL

-GREEN CRYSTAL

Small Sand Dollar Posts **ESSP \$22** 

Large, Medium & Small Sand Dollar Pendant on 16" Wheat Chain with 2" Removable Extender PS-S,M&L \$62

#### Large Sand Dollar Toggle Bracelet **BSLT-BLUE CHALCEDONY** (shown) \$140 **BSLT-CARIBBEAN BLUE** CHALCEDONY (shown) BSLT-LABRADORITE (shown) -PLUM CHALCEDONY

Large Sand Dollar Bracelet with Crystals

**BSLT-PERIWINKLE BLUE** CRYSTALS (shown) \$64 -GREEN CRYSTALS

Large Sand Dollar Toggle Necklace with Stones This Necklace is 17.5" NSLT-GREEN CRYSTALS (shown) \$72 -PERIWINKLE BLUE CRYSTALS \$72 -AQUA BLUE \$72 CHALCEDONY \$144 -LABRADORITE \$144