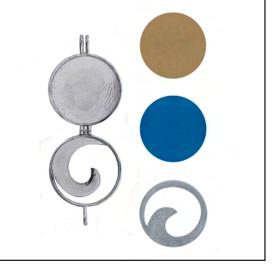

# "Just assemble and go!"

The Sterling 6-in-1 Wave Pendant comes on an 18" snake chain with a 2" removable extender. It also comes with a sterling & blue disc, gold filled disk, and a sterling wave disk. P-WAVE-6N1: \$98 (wholesale)