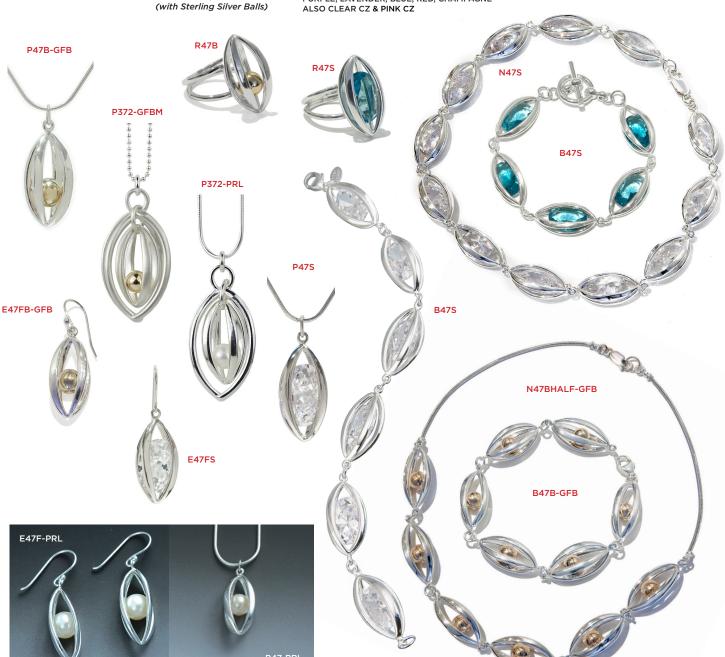

# CAGED

#### ROUND CAGE

Round Cage Earring on French Wire with Trapped Freshwater Pearl E208-PRL \$44

**Round Cage French** Wire Farrings with Trapped Balls E208-GFB \$38

(with Gold Filled Balls as shown) F208-SSB \$38

(with Sterling Silver Balls as shown)

Round Cage French Wire Earrings with Trapped Stones E208-STONE \$38 -GREEN CZ -PURPLE CZ -CHAMPAGNE CZ

-RED CZ (shown) Round Cage Pendant with Trapped Stone on 16" Snake Chain with 2" Removable

#### Extender P208-STONE \$38

-GREEN CZ (shown) -RED CZ

-PURPLE CZ -CHAMPAGNE CZ

Round Cage Necklace with Trapped Stone N208-STONE \$112 -CHAMPAGNE CZ (shown) -PURPLE CZ -RED CZ -GREEN CZ

Round Cage Bracelet with Trapped Stones B208-STONE \$98 -RED CZ -CHAMPAGNE CZ -GREEN CZ

-PURPLE CZ (shown) Round Cage Pendant with Trapped Freshwater Pearl On 16" Snake Chain with 2" Removable Extender P208-PRL \$40

Round Cage Pendant with Trapped Gold Filled or Sterling Ball on 16" Snake Chain with 2" Removable Extender P208-GFB (shown) \$38 (with Gold Filled Balls)

P208-SSB \$38 (with Sterling Silver Balls)

Round Cage Necklace with Trapped Gold Filled Ball, Sterling Silver Ball or Pearl on 16" Snake Chain with 2" Removable Extender N208-GFB (shown) \$112 (with Gold Filled Balls) N208-SSB \$112 (with Sterling Silver Balls) N208-PRL \$122 (with Freshwater Pearl)

Round Cage Bracelet with Trapped Balls B208-GFB (shown) \$98 (with Gold Filled Balls) B208-SSB \$98 (with Sterling Silver Balls)

Round Cage Bracelet with Trapped Freshwater Pearl B208-PRL \$108

B208-PRL