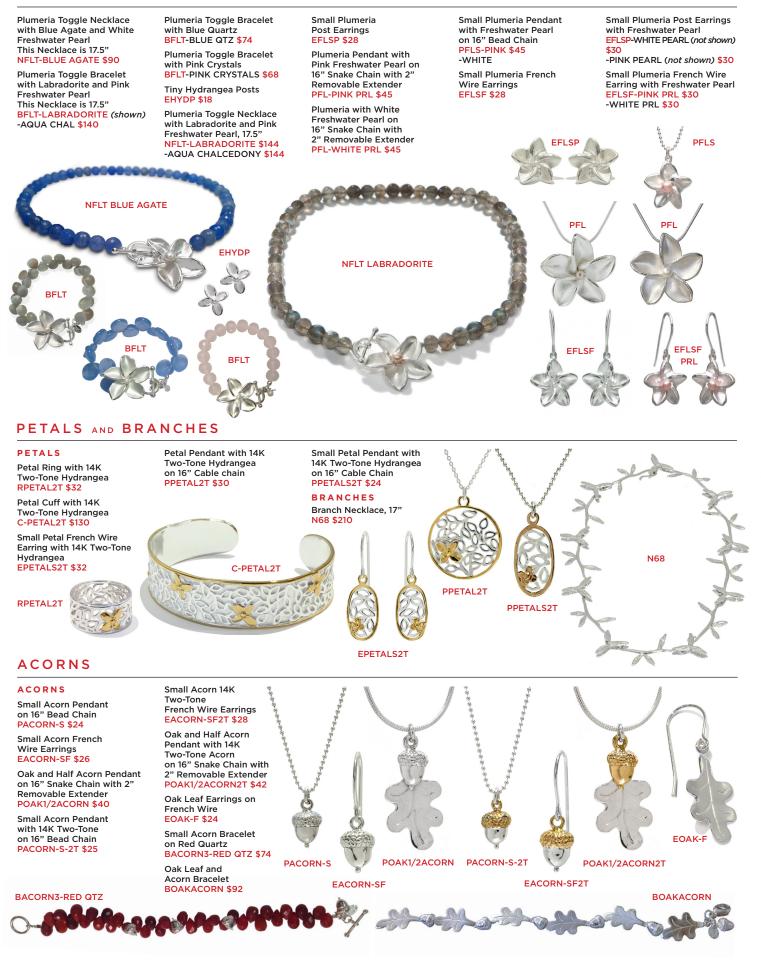

ecklace is 16" with a 2" Removable Extender NTLC3 \$105

Grape Leaf French Wire Earrings with 14k Two-Tone ETLC2T \$48

Grape Leaf Pendant with 14K Two-Tone on 16" Snake Chain with 2" Removable Extender PTLC2T \$40

Grape Leaf Necklace with 14K Two-Tone This Necklace is 16" with a 2" Removable Extender NTLC32T \$112

with Orange Moonstone **BTLC2T-ORANGE MOON-**STONE (shown) \$112 BTLC2T-PLUM CHALCEDONY \$122

#### LOTUS

Lotus Teardrop Pendant with **Trapped Freshwater Pearl** on 16" Snake Chain with 2" Removable Extender PLOTUSTEAR-LAV -WHITE \$60

Lotus Teardrop French Wire Earring with Trapped Freshwater Pearl ELOTUSTEAR-LAV or White \$64 ELOTUSTEAR (no Pearl) \$62

Lotus French Wire Earring with Trapped Freshwater Pearl

ELOTUS-LAV or White \$42 ELOTUS (no Pearl) \$40



## PLUMERIA





# CONTEMPORARY CLASSIC

#### BETSYFROSTDESIGN.COM | 2016 COLLECTION CATALOG | PAGE 6



#### TEARDROP

Full Teardrop Necklace, 16" with 2" Removable Extender NTEARFULLM (Matte Finish shown) \$220 NTEARFULL (High Polish) \$220 **Teardrop Bracelet BTFAR-M \$92** (in Matte Finish as shown) BTEAR-(in High Polish) \$92

Teardrop Necklace with Chain This Necklace is 16" with a 2" Removable Extender NTEAR7-M \$105 (in Matte Finish as shown) NTEAR7 (in High Polish) \$105 Solid Teardrop French Wire Earring E39F (in High Polish) \$40 E39FM (Matte Finish as shown) \$40

NTFAR7-M = 3 9 1 BTFAR-M NTEARFULLM

# CAGED

#### ROUND CAGE

Round Cage Earring on French Wire with Trapped Freshwater Pearl E208-PRL \$44

**Round Cage French** Wire Farrings with Trapped Balls E208-GFB \$38

(with Gold Filled