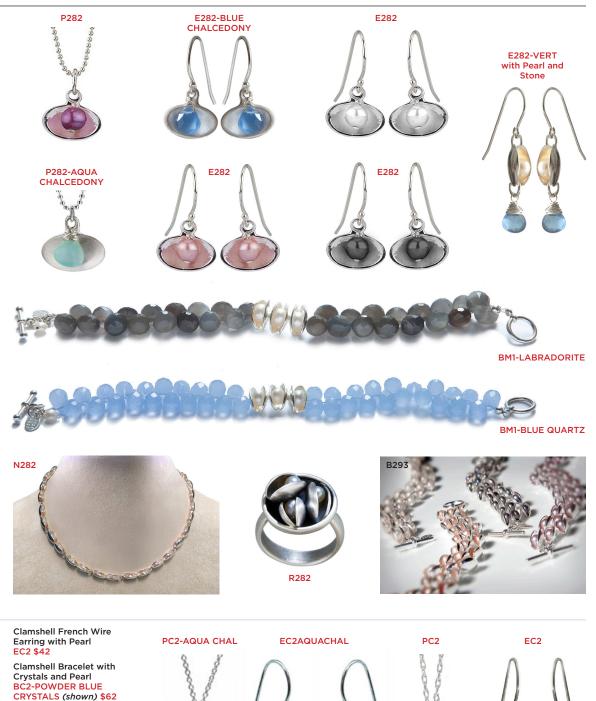

#### SAND DOLLAR

Two-in-One Sand Dollar Pendant with Aqua Chalcedony and Pearlon 32" Silver and Apatite Chain. Pendant can be worn either 32" or doubled at 16" PSLT2N1-APATITE \$82

Large Sand Dollar Pendant with Blue Quartz, Lapis and Pearl on 16" Chain with 2" Removable Extender PSL2-LAPIS, BLUE QUARTZ AND PEARL \$64

Large & Small Sand Dollar Pendant with Stones on 16" Chain with 2" Removable Extender PS, S&L-GREEN CHALCEDONY (shown) \$68 -PLUM CHALCEDONY -AMETHYST -LABRADORITE -AQUA CHALCEDONY -CARIBBEAN BLUE CHALCEDONY -PERIWINKLE BILLE CRYSTAL -GREEN CRYSTAL

Large Sand Dollar Pendant with Pearl and Stone on 16" Snake Chain with 2" Removable Extender PSL1-PLUM CHALCEDONY (shown) \$60 AQUA CHALCEDONY -LABRADORITE -AMETHYST -GREEN CRYSTAL -PERIWINKLE BLUE CRYSTAL -POWDER BLUE -GREEN CHALCEDONY CARIBBEAN BLUE CHALCEDONY (shown)

Large Sand Dollar Pendant with Small Vermeil Sand

Silver and 14K PLATED Extra Large Sand Dollar PendantOn a PLATED 18" Chain \*\*THIS IS NOT SOLID STERLING PLAPSXL2T \$16

Medium & Large Sand Dollar Pendant on 16" Wheat Chain with 2" Removable Extender PS, M&L \$49

Medium & Small Sand Dollar French Wire Earrings ES,M&S \$44

Medium Sand Dollar French Wire Earring **ESMF \$36** 

Small Sand Dollar French Wire Earrings

Small Sand Dollar French Wire Earrings with Stone ESSF-STONE \$32 -PLUM CHALCEDONY -BLUE CHALCEDONY -AQUA CHALCEDONY (shown) -PERIWINKLE BLUE CRYSTAL

-GREEN CRYSTAL

Small Sand Dollar Posts **ESSP \$22** 

Large, Medium & Small Sand Dollar Pendant on 16" Wheat Chain with 2" Removable Extender PS-S,M&L \$62

#### Large Sand Dollar Toggle Bracelet **BSLT-BLUE CHALCEDONY** (shown) \$140 **BSLT-CARIBBEAN BLUE** CHALCEDONY (shown) BSLT-LABRADORITE (shown) -PLUM CHALCEDONY

Large Sand Dollar Bracelet with Crystals

**BSLT-PERIWINKLE BLUE** CRYSTALS (shown) \$64 -GREEN CRYSTALS

Large Sand Dollar Toggle Necklace with Stones This Necklace is 17.5" NSLT-GREEN CRYSTALS (shown) \$72 -PERIWINKLE BLUE CRYSTALS \$72 -AQUA BLUE \$72 CHALCEDONY \$144 -LABRADORITE \$144