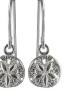

#### SAND DOLLAR

Two-in-One Sand Dollar Pendant with Aqua Chalcedony and Pearlon 32" Silver and Apatite Chain. Pendant can be worn either 32" or doubled at 16" PSLT2N1-APATITE \$82

Large Sand Dollar Pendant with Blue Quartz, Lapis and Pearl on 16" Chain with 2" Removable Extender PSL2-LAPIS, BLUE QUARTZ AND PEARL \$64

Large & Small Sand Dollar Pendant with Stones on 16" Chain with 2" Removable Extender PS, S&L-GREEN CHALCEDONY (shown) \$68 -PLUM CHALCEDONY -AMETHYST -LABRADORITE -AQUA CHALCEDONY -CARIBBEAN BLUE CHALCEDONY -PERIWINKLE BILLE CRYSTAL -GREEN CRYSTAL

Large Sand Dollar Pendant with Pearl and Stone on 16" Snake Chain with 2" Removable Extender PSL1-PLUM CHALCEDONY (shown) \$60 AQUA CHALCEDONY -LABRADORITE -AMETHYST -GREEN CRYSTAL -PERIWINKLE BLUE CRYSTAL -POWDER BLUE -GREEN CHALCEDONY CARIBBEAN BLUE CHALCEDONY (shown)

Large Sand Dollar Pendant with Small Vermeil Sand

Silver and 14K PLATED Extra Large Sand Dollar PendantOn a PLATED 18" Chain \*\*THIS IS NOT SOLID STERLING PLAPSXL2T \$16

Medium & Large Sand Dollar Pendant on 16" Wheat Chain with 2" Removable Extender PS, M&L \$49

Medium & Small Sand Dollar French Wire Earrings ES,M&S \$44

Medium Sand Dollar French Wire Earring **ESMF \$36** 

Small Sand Dollar French Wire Earrings

Small Sand Dollar French Wire Earrings with Stone ESSF-STONE \$32 -PLUM CHALCEDONY -BLUE CHALCEDONY -AQUA CHALCEDONY (shown) -PERIWINKLE BLUE CRYSTAL

-GREEN CRYSTAL

Small Sand Dollar Posts **ESSP \$22** 

Large, Medium & Small Sand Dollar Pendant on 16" Wheat Chain with 2" Removable Extender PS-S,M&L \$62