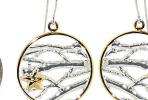

#### CORAL

Large Round Coral Pendant with Small 14K Two-Tone Starfish on 16" Snake Chain with 2" Removable Extender PCORALSTS2T \$40

Large Round Coral French Wire Earrings with Small 14K Two-Tone Starfish ECORALSTS2T \$44

Small Round Coral French Wire Earrings with 14K Two Tone Small Starfish ECORAL-S-STS2T \$36

Small Round Coral Pendant with Small 14K Two-Tone Starfish on 16 Chain PCORAL-S-STS2T \$34 Medium Coral Teardrop Pendant with 14K Two-Tone Starfish on 16" Cable Chain

#### PCORALTEARSTS2T \$36

Medium Coral Teardrop French Wire Earrings with 14K Two-Tone Starfish ECORALTEARSTS2T \$38

Large Coral Puff Pendant with Trapped Gold Filled Ball PCORALPUFF-L-GFB \$64

Large Coral Puff Pendant with Trapped Cat Eye Stone on 16" Chain with 2' Removable Extender PCORALPUFF-L w/GREEN CAT EYE (shown) \$64 -BLUE CAT EYE