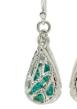

Small Coral Puff French Wire Earrings with Trapped Gold Filled Ball ECORALPUFF-GFB \$48

Small Coral Puff French Wire Earring with Trapped Freshwater Pearl **ECORALPUFF-PRL \$48** 

Large Coral Teardrop Pendant on Aqua Chalcedony Strand. Pendant Is 18" with a 2" Removable Extender. PCORALTEAR-L w/ AQUA CHAL AND STRAND \$180

Large Coral Teardrop Pendant with Trapped Aqua Chalcedony on 18" Snake Chain with 2" Removable Extender PCORALTEAR-LAQUACHAL \$120

Large Coral Teardrop Pendants with Blue or Clear CZ PCORALTEAR-Lw/BLUE CZ PCORALTEAR2-Lw/CLEAR CZ \$120

Medium Coral Teardrop Pendant with Trapped Clear CZ on 16" Snake Chain with 2" Removable Extender PCORALTEARM-CLEAR CZ \$64

P1/2PUFF-BLUE

PCORAL-

TEARM-CLEAR

cz

ECORAL **PUFF-GREEN** 

PCORAL-

cz