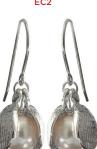

#### CLAMSHELL

**Clamshell Pendant with** Aqua Chalcedony on 16" Cable Chain PC2-AQUA CHAL \$37

**Clamshell French** Wire Earrings with Aqua Chalcedony EC2-AQUA CHAL \$44

**Clamshell Pendant with** Trapped Pearl on 16" Cable Chain PC2 \$36