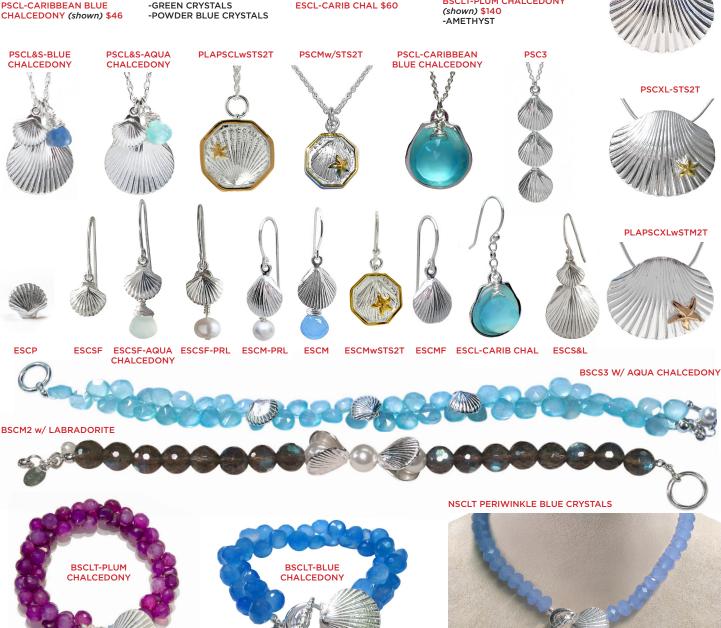

#### SCALLOPS

Large & Small Scallop Pendant with Blue Chalcedony on 16" Snake Chain with 2" Removable Extender PSCL&S-BLUE CHALCEDONY \$56

Large & Small Scallop Pendant with Stones on 16" Chain with 2" Removable Extender PSCL&S-AQUA CHALCEDONY (shown) \$56 -LABRADORITE

Silver and 14K PLATED Large Scallop Pendant with Small Starfish on 18" Chain PLAPSCLwSTS2T \$16 THIS IS NOT SOLID STERLING SILVER

Medium Scallop Pendant with a 14K Two-tone Small Starfish This Pendant comes on a 16" Cable Chain PSCMw/STS2T \$36

Large Scallop Pendant with Stone on 16" Chain with 2" Removable Extender **PSCL-CARIBBEAN BLUE** CHALCEDONY (shown) \$46

Three Medium Scallop Pendant on 16" Cable Chain PSC3 \$36

XL Scallop Pendant on a 16" Snake Chain with a 2" Removable Extender PSCXL \$40

XL Scallop Pendant with 14K Two Tone Small Scallop on a 16" Snake Chain with a 2" Removable Extender PSCXL-STS2T \$44

Small Scallop Posts ESCSP \$20

Small Scallop French Wire Earring ESCSF \$20

Small Scallop French Wire Earring with Stone ESCSF-STONE \$28 -AQUA CHALCEDONY (shown) -BLUE CHALCEDONY -PLUM CHALCEDONY -AMETHYST LABRADORITE -PERIWINKLE BLUE -CRYSTALS -GREEN CRYSTALS

Small Scallop on French Wire Earring with Pearl ESCSF-PRL \$26

Medium Scallop French Wire Earrings with Pearl ESCM-PRL \$32

Medium Scallop French Wire Earring with Stone ESCM-STONE \$36

-BLUE CHALCEDONY (shown) -AQUA CHALCEDONY -PLUM CHALCEDONY -AMETHYST -LABRADORITE -PERIWINKLE BLUE

Medium Scallop French Wire Earrings with 14K Two-Tone Small Starfish ESCMwSTS2T \$40

Medium Scallop French Wire Earrings ESCMF \$24

CRYSTALS

Large Scallop French Wire Earrings with Caribbean Blue Chalcedony ESCL-CARIB CHAL \$60

Large and Small Scallop Earrings on French Wire ESCS&L \$48

Silver and 14K PLATED XL Scallop Pendant with Medium Starfish on a PLATED 18" Chain PLAPSCXLwSTM2T \$16 THIS IS NOT SOLID STERLING SILVER

Small Scallop Bracelet on Aqua Chalcedony BSCS3-AQUA CHALCEDONY (shown) \$74

Medium Scallop Bracelet with Stones or Crystals **BSCM2-LABRADORITE** (shown) \$80 -AQUA CHAL BSCM2-CRYSTALS \$68 -GREEN CRYSTALS

-PERIWINKLE BLUE CRYSTALS -POWDER BLUE CRYSTALS Scallop Toggle Bracelet

with Plum Chalcedony **BSCLT-PLUM CHALCEDONY**  Large Scallop Toggle Bracelet with Genuine Stones or Crystals **BSCLT-BLUE CHALCEDONY** (shown) \$140 -CARIBBEAN BLUE CHALCEDONY \$140 -LABRADORITE \$140 -AQUA CHALCEDONY \$140 -PERIWINKLE BLUE CRYSTALS \$64 -GREEN CRYSTALS \$64

Large Scallop Toggle Necklace with Crystals or Stones This Necklace is 17.5" NSCLT-PERIWINKLE BLUE CRYSTALS (shown) \$72 -GREEN CRYSTALS \$72 -AQUA CHALCEDONY \$144 -LABRADORITE \$144

PSCXL