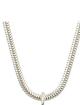

#### TEARDROP

Full Teardrop Necklace, 16" with 2" Removable Extender NTEARFULLM (Matte Finish shown) \$220 NTEARFULL (High Polish) \$220 **Teardrop Bracelet BTFAR-M \$92** (in Matte Finish as shown) BTEAR-(in High Polish) \$92

Teardrop Necklace with Chain This Necklace is 16" with a 2" Removable Extender NTEAR7-M \$105 (in Matte Finish as shown) NTEAR7 (in High Polish) \$105 Solid Teardrop French Wire Earring E39F (in High Polish) \$40 E39FM (Matte Finish as shown) \$40