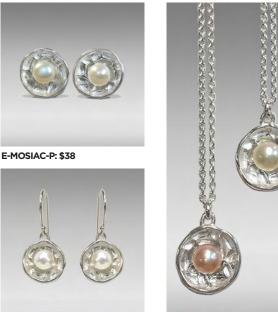

# MOSIAC PIECES

The Mosaic collection was inspired by the tile mosaics on the ceiling at the Gaudi's Park Guell in Barcelona. These pieces come with white or pink freshwater pearls.

P-GAUDI-S: \$24, P-GAUDI: \$38

E-GAUDI-P:- \$36

P-GAUDI-S-C: \$18

E-MOSIAC: \$38

P-MOSIAC: \$32