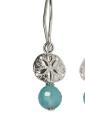

#### SAND DOLLAR

Two-in-One Sand Dollar Pendant with Aqua Chalcedony and Pearlon 32" Silver and Apatite Chain. Pendant can be worn either 32" or doubled at 16" PSLT2N1-APATITE \$82

Large Sand Dollar Pendant with Blue Quartz, Lapis and Pearl on 16" Chain with 2" Removable Extender PSL2-LAPIS, BLUE QUARTZ AND PEARL \$64

Large & Small Sand Dollar Pendant with Stones on 16" Chain with 2" Removable Extender PS, S&L-GREEN CHALCEDONY (shown) \$68 -PLUM CHALCEDONY -AMETHYST -LABRADORITE -AQUA CHALCEDONY -CARIBBEAN BLUE CHALCEDONY -PERIWINKLE BILLE CRYSTAL -GREEN CRYSTAL

Large Sand Dollar Pendant with Pearl and Stone on 16" Snake Chain with 2" Removable Extender PSL1-PLUM CHALCEDONY (shown) \$60 AQUA CHALCEDONY -LABRADORITE -AMETHYST -GREEN CRYSTAL -PERIWINKLE BLUE CRYSTAL -POWDER BLUE -GREEN CHALCEDONY CARIBBEAN BLUE CHALCEDONY (shown)

Large Sand Dollar Pendant with Small Vermeil Sand

Silver and 14K PLATED Extra Large Sand Dollar PendantOn a PLATED 18" Chain \*\*THIS IS NOT SOLID STERLING PLAPSXL2T \$16

Medium & Large Sand Dollar Pendant on 16" Wheat Chain with 2" Removable Extender PS, M&L \$49

Medium & Small Sand Dollar French Wire Earrings ES,M&S \$44

Medium Sand Dollar French Wire Earring **ESMF \$36** 

Small Sand Dollar French Wire Earrings

Small Sand Dollar French Wire Earrings with Stone ESSF-STONE \$32 -PLUM CHALCEDONY -BLUE CHALCEDONY -AQUA CHALCEDONY (shown) -PERIWINKLE BLUE CRYSTAL

-GREEN CRYSTAL

Small Sand Dollar Posts **ESSP \$22** 

Large, Medium & Small Sand Dollar Pendant on 16" Wheat Chain with 2" Removable Extender PS-S,M&L \$62