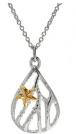

#### STARFISH

Large Starfish Pendant with Stone and Pearl on 16" Chain with 2" Removable Extender PSTL1-AQUA CHALCEDONY (shown) \$60 -PLUM CHALCEDONY -LABRADORITE -AMETHYST -POWDER BLUE CRYSTALS -GREEN CRYSTALS -PERIWINKLE BLUE CRYSTALS

Large Starfish Pendant with Blue Chalcedony and Pearl PSTLI-BLUE CHALCEDONY \$60 Starfish French Wire Earrings F3S \$42 Medium Starfish French Wire Earrings

Scallop, Sand Dollar and

ESTMF \$26 Medium Starfish French Wire Earrings with Stone ESTMF-STONE \$36