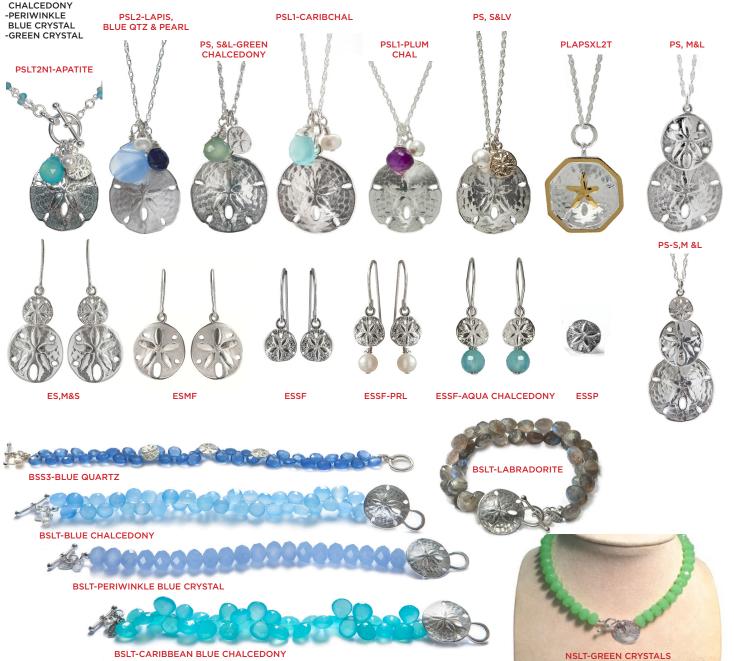

#### SAND DOLLAR

Two-in-One Sand Dollar Pendant with Aqua Chalcedony and Pearlon 32" Silver and Apatite Chain, Pendant can be worn either 32" or doubled at 16" PSLT2N1-APATITE \$164

Large Sand Dollar Pendant with Blue Quartz, Lapis and Pearl on 16" Chain with 2" Removable Extender PSL2-LAPIS, BLUE QUARTZ AND PEARL \$128

Large & Small Sand Dollar Pendant with Stones on 16" Chain with 2" Removable Extender PS, S&L-GREEN CHALCEDONY (shown) \$136 -PLUM CHALCEDONY -AMETHYST

-LABRADORITE -AQUA CHALCEDONY -CARIBBEAN BLUE CHALCEDONY

Large Sand Dollar Pendant with Pearl and Stone on 16" Snake Chain with 2" Removable Extender PSL1-PLUM CHALCEDONY (shown) \$120 AQUA CHALCEDONY -LABRADORITE -AMETHYST -GREEN CRYSTAL -PERIWINKLE BLUE CRYSTAL -POWDER BLUE -GREEN CHALCEDONY -CARIBBEAN BLUE CHALCEDONY (shown)

Large Sand Dollar Pendant with Small Vermeil Sand Dollar and Pearlon 16" Chain with 2" Removable Extender PSL&SV \$136

Silver and 14K PLATED Extra Large Sand Dollar PendantOn a PLATED 18" Chain \*\*THIS IS NOT SOLID STERLING PLAPSXL2T \$32

Medium & Large Sand Dollar Pendant on 16" Wheat Chain with 2" Removable Extender PS, M&L \$98

Medium & Small Sand Dollar French Wire Earrings ES,M&S \$88

Medium Sand Dollar French Wire Earring **ESMF \$72** 

Small Sand Dollar French Wire Earrings **FSSF \$44** 

Small Sand Dollar on French Wire Earring with Pearl ESSF-PRL \$56

Small Sand Dollar French Wire Earrings with Stone ESSE-STONE \$64 -PLUM CHALCEDONY -BLUE CHALCEDONY -AQUA CHALCEDONY (shown)

-PERIWINKLE BLUE CRYSTAL -GREEN CRYSTAL

Small Sand Dollar Posts **ESSP \$44** 

Large, Medium & Small Sand Dollar Pendant on 16" Wheat Chain with 2" Removable Extender PS-S,M&L \$124

Small Sand Dollar Bracelet BSS3-BLUE QUARTZ (shown) \$148

-AQUA CHALCEDONY \$160

#### Large Sand Dollar Toggle Bracelet **BSLT-BLUE CHALCEDONY** (shown) \$280 **BSLT-CARIBBEAN BLUE** CHALCEDONY (shown) \$280 BSLT-LABRADORITE (shown) -PLUM CHALCEDONY \$280

Large Sand Dollar Bracelet

with Crystals **BSLT-PERIWINKLE BLUE** CRYSTALS (shown) \$128 -GREEN CRYSTALS

Large Sand Dollar Toggle Necklace with Stones This Necklace is 17.5" NSLT-GREEN CRYSTALS (shown) \$128 -PERIWINKLE BLUE CRYSTALS \$128 -AQUA BLUE \$288 CHALCEDONY \$288 -LABRADORITE \$288