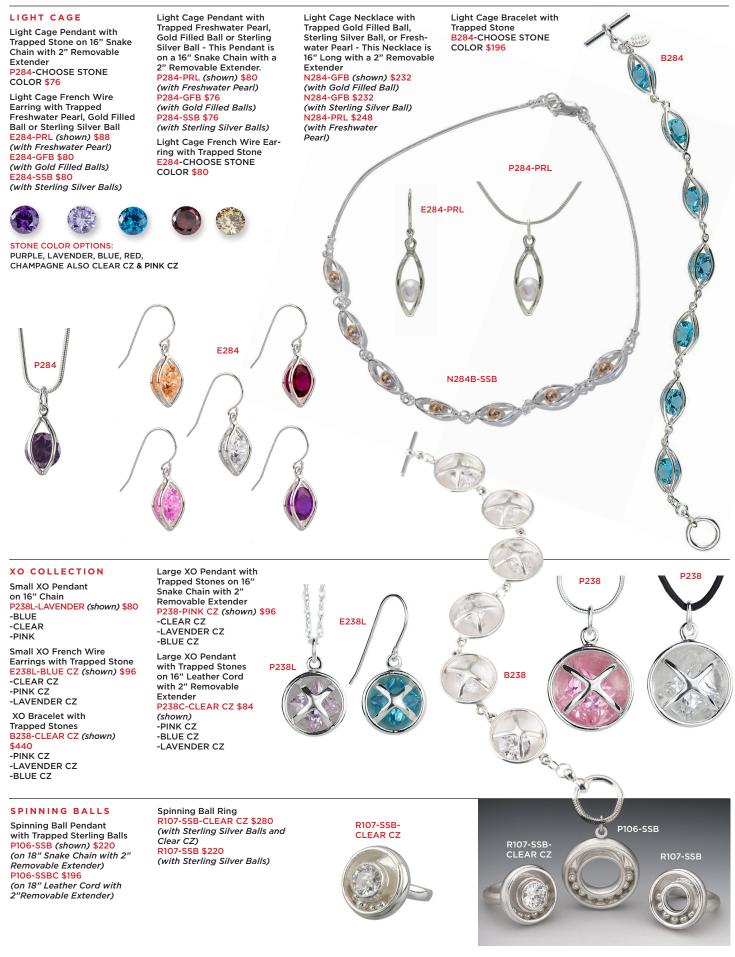

# CAGED

#### ROUND CAGE

Round Cage Earring on French Wire with Trapped Freshwater Pearl E208-PRL \$88

Round Cage French Wire Earrings with Trapped Balls E208-GFB \$76

(with Gold Filled Balls as shown) F208-SSB \$76

(with Sterling Silver Balls as shown)

Round Cage French Wire Earrings with Trapped Stones E208-STONE \$76 -GREEN CZ -PURPLE CZ -CHAMPAGNE CZ

-CHAMPAGNE CZ -RED CZ (shown) Round Cage Pendant with Trapped Stone on 16" Snake

Trapped Stone on 16" Snake Chain with 2" Removable Extender P208-STONE \$76

-GREEN CZ (shown) -RED CZ

-RED CZ -PURPLE CZ -CHAMPAGNE CZ

Round Cage Necklace with Trapped Stone N208-STONE \$224 -CHAMPAGNE CZ (shown) -PURPLE CZ -RED CZ -GREEN CZ Round Cage Bracelet with Trapped Stones B208-STONE \$196 -RED CZ -CHAMPAGNE CZ -GREEN CZ

-PURPLE CZ (shown) Round Cage Pendant with Trapped Freshwater Pearl On 16" Snake Chain with 2" Removable Extender P208-PRL \$80

Round Cage Pendant with Trapped Gold Filled or Sterling Ball on 16" Snake Chain with 2" Removable Extender P208-GFB (shown) \$76 (with Gold Filled Balls)

P208-SSB \$76 (with Sterling Silver Balls)

Round Cage Necklace with Trapped Gold Filled Ball, Sterling Silver Ball or Pearl on 16" Snake Chain with 2" Removable Extender N208-GFB (shown) \$244 (with Gold Filled Balls) N208-SSB \$244 (with Sterling Silver Balls) N208-PRL \$244 (with Freshwater Pearl)

Round Cage Bracelet with Trapped Balls B208-GFB (shown) \$196 (with Gold Filled Balls) B208-SSB \$196 (with Sterling Silver Balls)

Round Cage Bracelet with Trapped Freshwater Pearl B208-PRL \$216

## LARGE CAGE

This collection is available in Matte or High Polish— Please put "M" after the Style Number if you prefer Matte Finish.

Large Cage Pendant with Trapped Ball on 16" Snake Chain with 2" Removable Extender P47B-GFB (with Trapped

Gold Filled Balls shown) \$120 P47B-SSB (with Trapped Sterling Silver Balls) \$120

Large Ball and Cage Ring R47B-GFB (shown) \$120 (with Gold Filled Balls) R47B-SSB \$120 (with Sterling Silver Balls) R47B-PRL \$124 (with Freshwater Pearl)

Large Caged Stone Ring R47S-CHOOSE STONE **COLOR \$120** 

Double Cage Pendant with Trapped Ball or Pearl on 18" Chain with 2" Extender P372-GFBM \$168 (with Gold Filled Balls shown in Matte Finish) P372-SSB \$168

(with Sterling Silver Balls) Double Cage Pendant with Trapped Freshwater Pearl on 18" Snake Chain with 2" Removable Extender P372-PRL \$168

Large Cage Pendant with Trapped Stone on 16" Snake Chain with 2" Removable Extender P47S-CHOOSE STONE COLOR \$120

Large Cage French Wire Earrings with Trapped Ball E47FB-GFB \$128 (with Gold Filled Balls as shown) E47FB-SSB \$128 (with Sterling Silver Balls)

Large Cage French Wire Earrings with Trapped Stone E47F-CHOOSE STONE COLOR \$128

Large Cage Necklace with Trapped Stones, Freshwater Pearls, Gold Filled or Sterling Balls

This Necklace is 16" with 2" Removable Extender N47B-GEB \$520 (with Gold Filled Balls) N47B-SSB \$520 (with Sterling Silver Balls) N47B-PRL \$568 (with Freshwater Pearl) N47S (shown) \$520 CHOOSE STONE COLOR

STONE COLOR OPTIONS: PURPLE, LAVENDER, BLUE, RED, CHAMPAGNE ALSO CLEAR CZ & PINK CZ

Large Caged Bracelet with Trapped Stone **B47S-CHOOSE STONE** COLOR \$288

Large Cage Half Necklace with Trapped Gold Filled or

This Necklace is 16" with a Removable 2" Extender. N47BHALF-GFB \$320 (with Gold Filled Balls as shown) N47BHALF-SSB \$320 (with Sterling Silver Balls) N47HALF-PRL \$344

Sterling Balls, or Freshwater Pearls

(with Freshwater Pearl)

Large Cage Bracelet with Trapped Balls or Freshwater Pearls B47B-GFB \$288 (with Gold Filled Balls as shown) B47B-SSB \$288 (with Sterling Silver Balls) B47-PRL \$312 (with Freshwater Pearl) Large Cage French Wire

Earring with Trapped Freshwater Pearl E47F-PRL \$136 (with Freshwater Pearl)

Large Caged Pendant with Trapped Freshwater Pearl on 16" Snake Chain with 2" Removable Extender P47-PRL \$124 (with Freshwater Pearl)

# THEMED PIECES

# **BEACH DAY**