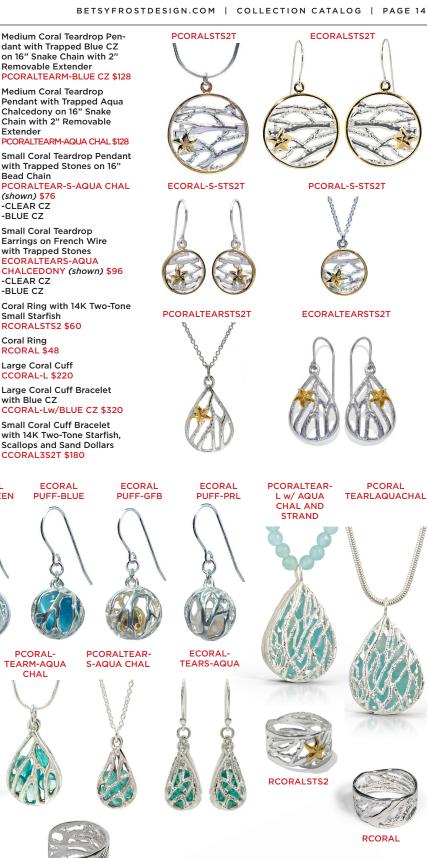

#### CORAL

Large Round Coral Pendant with Small 14K Two-Tone Starfish on 16" Snake Chain with 2" Removable Extender PCORALSTS2T \$80

Large Round Coral French Wire Earrings with Small 14K Two-Tone Starfish ECORALSTS2T \$88

Small Round Coral French Wire Earrings with 14K Two Tone Small Starfish ECORAL-S-STS2T \$72

Small Round Coral Pendant with Small 14K Two-Tone Starfish on 16 Chain PCORAL-S-STS2T \$68 Medium Coral Teardrop Pendant with 14K Two-Tone Starfish on 16" Cable Chain

## PCORALTEARSTS2T \$72

Medium Coral Teardrop French Wire Earrings with 14K Two-Tone Starfish ECORALTEARSTS2T \$76

Large Coral Puff Pendant with Trapped Gold Filled Ball PCORALPUFF-L-GFB \$128

Large Coral Puff Pendant with Trapped Cat Eye Stone on 16" Chain with 2' Removable Extender PCORALPUFF-L w/GREEN CAT EYE (shown) \$128 -BLUE CAT EYE

Small Coral ½ Puff Pendant with Trapped Cat Eye Stone on 16" Cable Chain \$72 P½PUFF-BLUE or GREEN CAT EYE

PCORAL

PUFF-L

w/GREEN

PCORALTEAR-

I W/BI UF CZ

CCORAL-L

PCORALPUFF-L-GFB

PCORAL-

TFAR2-I w/

CLEAR CZ

Small Coral Puff French Wire Earrings with Trapped Green Cat Eye Stone \$88 ECORALPUFF-GREEN CAT EYE

Small Coral Puff French Wire Earrings with Trapped Blue Cat Eye Stone \$88 ECORALPUFF-BLUE CAT EYE

Small Coral Puff French Wire Earrings with Trapped Gold Filled Ball ECORALPUFF-GFB \$96

Small Coral Puff French Wire Earring with Trapped Freshwater Pearl ECORALPUFF-PRL \$96

Large Coral Teardrop Pendant on Aqua Chalcedony Strand. Pendant Is 18" with a 2" Removable Extender. PCORALTEAR-L w/ AQUA CHAL AND STRAND \$360

Large Coral Teardrop Pendant with Trapped Aqua Chalcedony on 18" Snake Chain with 2" Removable Extender PCORALTEAR-LAQUACHAL \$240

Large Coral Teardrop Pendants with Blue or Clear CZ PCORALTEAR-L-BLUE CZ PCORALTEAR2-L-CLEAR CZ \$240

Medium Coral Teardrop Pendant with Trapped Clear CZ on 16" Snake Chain with 2" Removable Extender PCORALTEARM-CLEAR CZ \$128

P1/2PUFF-BLUE

ECORAL **PUFF-GREEN** 

Extender

-BLUE CZ

-BLUE CZ

Coral Ring

ECORAL

PCORAL-TEARM-CLEAR cz

CCORAL3S2T

CCORAL-Lw/BLUE CZ

THIS PENDANT IS NOT SOLID STERLING SILVER