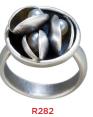

"Bowl of Clams" Ring with Freshwater Pearl R282-WHITE/OX (shown) \$180 (with White Pearl, Oxidized) R282-LAV/HP \$180

(with Lavender Pearl, High Polish) R282-WHITE/HP \$180 (with White Pearl, High Polish)