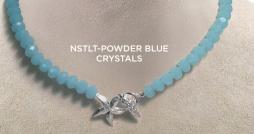

with Crystals **BSLT-PERIWINKLE BLUE** CRYSTALS (shown) \$128 -GREEN CRYSTALS

Large Sand Dollar Toggle Necklace with Stones This Necklace is 17.5" NSLT-GREEN CRYSTALS (shown) \$128 -PERIWINKLE BLUE CRYSTALS \$128 -AQUA BLUE \$288 CHALCEDONY \$288 -LABRADORITE \$288