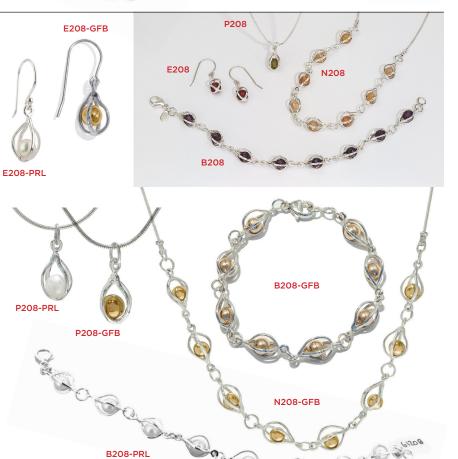

#### ROUND CAGE

Round Cage Earring on French Wire with Trapped Freshwater Pearl E208-PRL \$88

Round Cage French Wire Earrings with Trapped Balls E208-GFB \$76

(with Gold Filled Balls as shown) F208-SSB \$76

(with Sterling Silver Balls as shown)

Round Cage French Wire Earrings with Trapped Stones E208-STONE \$76 -GREEN CZ -PURPLE CZ -CHAMPAGNE CZ

-CHAMPAGNE CZ -RED CZ (shown) Round Cage Pendant with Trapped Stone on 16" Snake

Trapped Stone on 16" Snake Chain with 2" Removable Extender P208-STONE \$76

-GREEN CZ (shown) -RED CZ

-RED CZ -PURPLE CZ -CHAMPAGNE CZ

Round Cage Necklace with Trapped Stone N208-STONE \$224 -CHAMPAGNE CZ (shown) -PURPLE CZ -RED CZ -GREEN CZ Round Cage Bracelet with Trapped Stones B208-STONE \$196 -RED CZ -CHAMPAGNE CZ -GREEN CZ

-PURPLE CZ (shown) Round Cage Pendant with Trapped Freshwater Pearl On 16" Snake Chain with 2" Removable Extender P208-PRL \$80

Round Cage Pendant with Trapped Gold Filled or Sterling Ball on 16" Snake Chain with 2" Removable Extender P208-GFB (shown) \$76 (with Gold Filled Balls)

P208-SSB \$76 (with Sterling Silver Balls)

Round Cage Necklace with Trapped Gold Filled Ball, Sterling Silver Ball or Pearl on 16" Snake Chain with 2" Removable Extender N208-GFB (shown) \$244 (with Gold Filled Balls) N208-SSB \$244 (with Sterling Silver Balls) N208-PRL \$244 (with Freshwater Pearl)

Round Cage Bracelet with Trapped Balls B208-GFB (shown) \$196 (with Gold Filled Balls) B208-SSB \$196 (with Sterling Silver Balls)

Round Cage Bracelet with Trapped Freshwater Pearl B208-PRL \$216