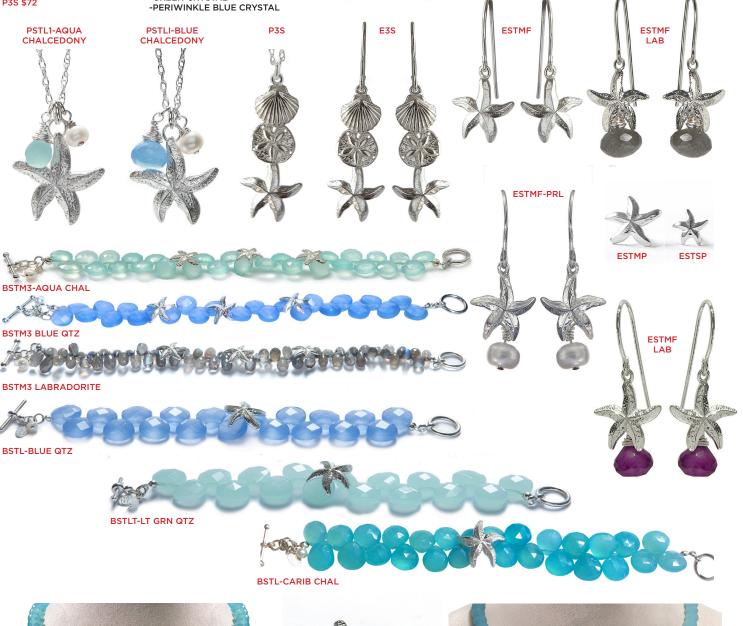

#### STARFISH

Large Starfish Pendant with Stone and Pearl on 16" Chain with 2" Removable Extender PSTLI-AQUA CHALCEDONY (shown) \$120 -PLUM CHALCEDONY -LABRADORITE -AMETHYST -POWDER BLUE CRYSTALS -GREEN CRYSTALS -PERIWINKLE BLUE CRYSTALS

Large Starfish Pendant with Blue Chalcedony and Pearl PSTLI-BLUE CHALCEDONY \$120

Scallop, Sand Dollar and Starfish Pendanton16" Chain P3S \$72 Starfish French Wire Earrings E3S \$84 Medium Starfish French Wire Earrings

Scallop, Sand Dollar and

ESTMF \$52 Medium Starfish French Wire Earrings with Stone ESTMF-STONE \$72

-PLUM CHALCEDONY (shown) -BLUE CHALCEDONY CARIB -BLUE CHALCEDONY AQUA -CHALCEDONY -AMETHYST -LABRADORITE (shown)

-POWDER BLUE CRYSTAL -GREEN CRYSTAL -PERIWINKLE BLUE CRYSTAL Medium Starfish Earrings on French Wire with Pearl ESTMF-PRL \$64

Medium Starfish Post Earrings ESTMP \$52

Small Starfish Post Earrings ESTSP \$36

Medium Starfish Bracelet with Aqua Chalcedony BSTM3-AQUA CHAL \$224

Medium Starfish Bracelet on Blue Quartz BSTM3-BLUE QTZ \$148

Medium Starfish Bracelet on Labradorite BSTM3-LAB \$224

Large Starfish Bracelet with Caribbean Blue Chalcedony BSTL-CARIB CHAL \$280

Large Starfish Bracelet

Large Starfish Toggle Necklace with Genuine Stone NSTLT-AQUA CHALCEDONY (shown) \$288 -LABRADORITE \$288

Starfish Ring RSTL \$76 Large Starfish Toggle Necklace with Crystals NSTL-POWDER BLUE \$144 CRYSTALS (shown) -GREEN CRYSTALS -PERIWINKLE BLUE CRYSTALS