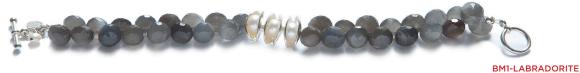

**BM1-LABRADORITE \$280** 

**Mussel Shell Bracelet** with Blue Quartz and **Freshwater Pearl BM1-BLUE QUARTZ \$148** 

**Mussel Shell Necklace** with Freshwater Pearl This Necklace is 17.5" N282-LAVENDER (shown) \$360 -WHITE -GREY