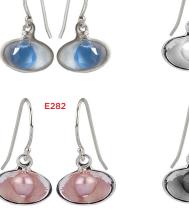

#### MUSSEL SHELL

Mussel Shell Pendant on 16" Bead Chain P282-PURPLE PRL (shown) \$48 -LAVENDER PRL -WHITE PRL -GREY PEARL P282-AQUA CHALCEDONY (shown) \$52 -BLUE CHALCEDONY

Mussel Shell Earrings with Freshwater Pearl or Stone E282-BLUE CHALCEDONY, WHITE PRL. LAVENDER PRL GREY PEARL (all shown) \$64

Mussel Shell Earring with Freshwater Pearl and Stone E282VERT-BLUE CHALCEDONY (shown) \$80 -LABRADORITE -PLUM CHALCEDONY -AMETHYST -AQUA CHALCEDONY -BLUE QUARTZ

Mussel Shell Bracelet with Labradorite and Freshwater Pearl