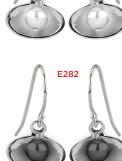

#### MUSSEL SHELL

Mussel Shell Pendant on 16" Bead Chain P282-PURPLE PRL (shown) \$48 -LAVENDER PRL -WHITE PRL -GREY PEARL P282-AQUA CHALCEDONY (shown) \$52 -BLUE CHALCEDONY

Mussel Shell Earrings with Freshwater Pearl or Stone E282-BLUE CHALCEDONY, WHITE PRL. LAVENDER PRL GREY PEARL (all shown) \$64

Mussel Shell Earring with Freshwater Pearl and Stone E282VERT-BLUE CHALCEDONY (shown) \$80 -LABRADORITE -PLUM CHALCEDONY -AMETHYST -AQUA CHALCEDONY -BLUE QUARTZ

Mussel Shell Bracelet with Labradorite and Freshwater Pearl