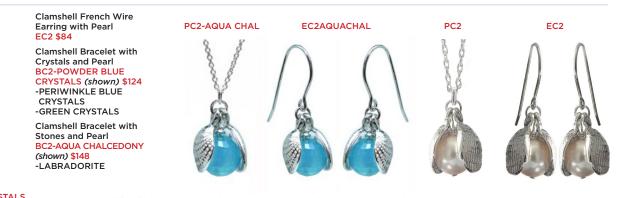

## CLAMSHELL

**Clamshell Pendant with** Aqua Chalcedony on 16" Cable Chain PC2-AQUA CHAL \$74

**Clamshell French** Wire Earrings with Aqua Chalcedony EC2-AQUA CHAL \$88

**Clamshell Pendant with** Trapped Pearl on 16" Cable Chain PC2 \$72