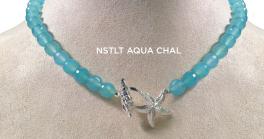

with Crystals **BSLT-PERIWINKLE BLUE** CRYSTALS (shown) \$128 -GREEN CRYSTALS

Large Sand Dollar Toggle Necklace with Stones This Necklace is 17.5" NSLT-GREEN CRYSTALS (shown) \$128 -PERIWINKLE BLUE CRYSTALS \$128 -AQUA BLUE \$288 CHALCEDONY \$288 -LABRADORITE \$288

Large Starfish Bracelet

Large Starfish Toggle Necklace with Genuine Stone NSTLT-AQUA CHALCEDONY (shown) \$288 -LABRADORITE \$288

Starfish Ring RSTL \$76 Large Starfish Toggle Necklace with Crystals NSTL-POWDER BLUE \$144 CRYSTALS (shown) -GREEN CRYSTALS -PERIWINKLE BLUE CRYSTALS