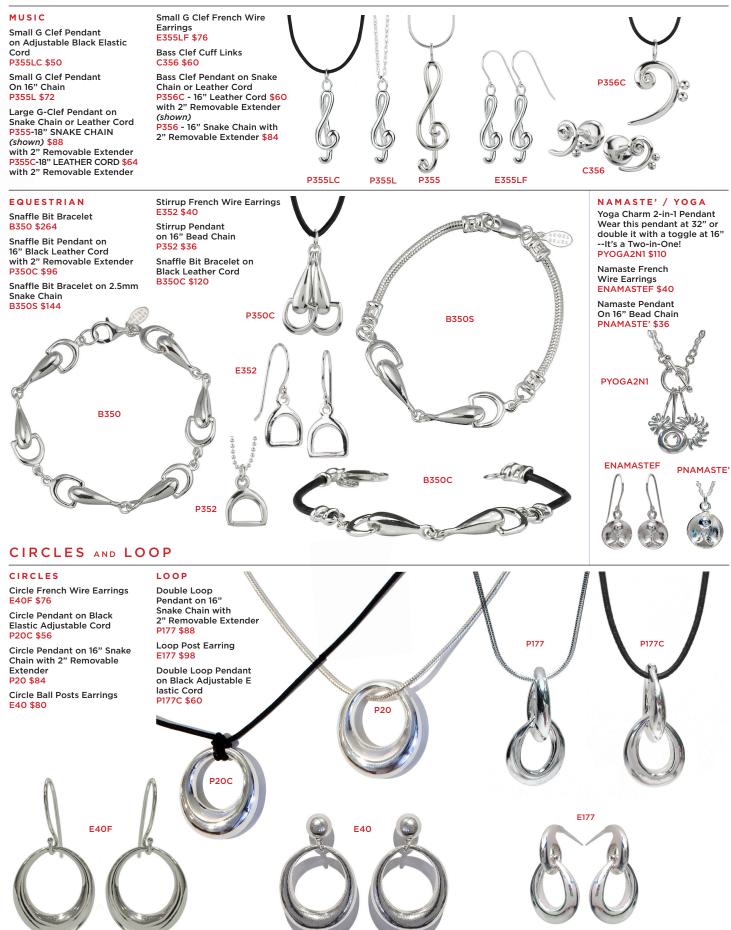

#### MUSSEL SHELL

Mussel Shell Pendant on 16" Bead Chain P282-PURPLE PRL (shown) \$48 -LAVENDER PRL -WHITE PRL -GREY PEARL P282-AQUA CHALCEDONY (shown) \$52 -BLUE CHALCEDONY

Mussel Shell Earrings with Freshwater Pearl or Stone E282-BLUE CHALCEDONY, WHITE PRL. LAVENDER PRL GREY PEARL (all shown) \$64

Mussel Shell Earring with Freshwater Pearl and Stone E282VERT-BLUE CHALCEDONY (shown) \$80 -LABRADORITE -PLUM CHALCEDONY -AMETHYST -AQUA CHALCEDONY -BLUE QUARTZ

Mussel Shell Bracelet with Labradorite and Freshwater Pearl

**BM1-LABRADORITE \$280** 

**Mussel Shell Bracelet** with Blue Quartz and **Freshwater Pearl BM1-BLUE QUARTZ \$148** 

**Mussel Shell Necklace** with Freshwater Pearl This Necklace is 17.5" N282-LAVENDER (shown) \$360 -WHITE -GREY

"Bowl of Clams" Ring with Freshwater Pearl R282-WHITE/OX (shown) \$180 (with White Pearl, Oxidized) R282-LAV/HP \$180

(with Lavender Pearl, High Polish) R282-WHITE/HP \$180 (with White Pearl, High Polish)

**Mussel Shell Bracelet with Trapped Freshwater Pearl** B293-WHITE \$320 -LAVENDER -GREY

## CLAMSHELL

**Clamshell Pendant with** Aqua Chalcedony on 16" Cable Chain PC2-AQUA CHAL \$74

**Clamshell French** Wire Earrings with Aqua Chalcedony EC2-AQUA CHAL \$88

**Clamshell Pendant with** Trapped Pearl on 16" Cable Chain PC2 \$72

(all shown)P282

CHALCEDONY

E282-BI UE

CHALCEDONY

**BM1-BLUE QUARTZ** 

#### SAND DOLLAR

Two-in-One Sand Dollar Pendant with Aqua Chalcedony and Pearlon 32" Silver and Apatite Chain, Pendant can be worn either 32" or doubled at 16" PSLT2N1-APATITE \$164

Large Sand Dollar Pendant with Blue Quartz, Lapis and Pearl on 16" Chain with 2" Removable Extender PSL2-LAPIS, BLUE QUARTZ AND PEARL \$128

Large & Small Sand Dollar Pendant with Stones on 16" Chain with 2" Removable Extender PS, S&L-GREEN CHALCEDONY (shown) \$136 -PLUM CHALCEDONY -AMETHYST

-LABRADORITE -AQUA CHALCEDONY -CARIBBEAN BLUE CHALCEDONY

Large Sand Dollar Pendant with Pearl and Stone on 16" Snake Chain with 2" Removable Extender PSL1-PLUM CHALCEDONY (shown) \$120 AQUA CHALCEDONY -LABRADORITE -AMETHYST -GREEN CRYSTAL -PERIWINKLE BLUE CRYSTAL -POWDER BLUE -GREEN CHALCEDONY -CARIBBEAN BLUE CHALCEDONY (shown)

Large Sand Dollar Pendant with Small Vermeil Sand Dollar and Pearlon 16" Chain with 2" Removable Extender PSL&SV \$136

Silver and 14K PLATED Extra Large Sand Dollar PendantOn a PLATED 18" Chain \*\*THIS IS NOT SOLID STERLING PLAPSXL2T \$32

Medium & Large Sand Dollar Pendant on 16" Wheat Chain with 2" Removable Extender PS, M&L \$98

Medium & Small Sand Dollar French Wire Earrings ES,M&S \$88

Medium Sand Dollar French Wire Earring **ESMF \$72** 

Small Sand Dollar French Wire Earrings **FSSF \$44** 

Small Sand Dollar on French Wire Earring with Pearl ESSF-PRL \$56

Small Sand Dollar French Wire Earrings with Stone ESSE-STONE \$64 -PLUM CHALCEDONY -BLUE CHALCEDONY -AQUA CHALCEDONY (shown)

-PERIWINKLE BLUE CRYSTAL -GREEN CRYSTAL

Small Sand Dollar Posts **ESSP \$44** 

Large, Medium & Small Sand Dollar Pendant on 16" Wheat Chain with 2" Removable Extender PS-S,M&L \$124

Small Sand Dollar Bracelet BSS3-BLUE QUARTZ (shown) \$148

-AQUA CHALCEDONY \$160

#### Large Sand Dollar Toggle Bracelet **BSLT-BLUE CHALCEDONY** (shown) \$280 **BSLT-CARIBBEAN BLUE** CHALCEDONY (shown) \$280 BSLT-LABRADORITE (shown) -PLUM CHALCEDONY \$280

Large Sand Dollar Bracelet

with Crystals **BSLT-PERIWINKLE BLUE** CRYSTALS (shown) \$128 -GREEN CRYSTALS

Large Sand Dollar Toggle Necklace with Stones This Necklace is 17.5" NSLT-GREEN CRYSTALS (shown) \$128 -PERIWINKLE BLUE CRYSTALS \$128 -AQUA BLUE \$288 CHALCEDONY \$288 -LABRADORITE \$288

#### SCALLOPS

Large & Small Scallop Pendant with Blue Chalcedony on 16" Snake Chain with 2" Removable Extender PSCL&S-BLUE CHALCEDONY \$112

Large & Small Scallop Pendant with Stones on 16" Chain with 2" Removable Extender PSCL&S-AQUA CHALCEDONY (shown) \$112 -LABRADORITE

Silver and 14K PLATED Large Scallop Pendant with Small Starfish on 18" Chain PLAPSCLwSTS2T \$32 THIS IS NOT SOLID STERLING SILVER

Medium Scallop Pendant with a 14K Two-tone Small Starfish This Pendant comes on a 16" Cable Chain PSCMw/STS2T \$72

Large Scallop Pendant with Stone on 16" Chain with 2" Removable Extender PSCL-CARIBBEAN BLUE CHALCEDONY (shown) \$92 Three Medium Scallop Pendant on 16" Cable Chain PSC3 \$72

XL Scallop Pendant on a 16" Snake Chain with a 2" Removable Extender PSCXL \$80

XL Scallop Pendant with 14K Two Tone Small Scallop on a 16" Snake Chain with a 2" Removable Extender PSCXL-STS2T \$88

Small Scallop Posts ESCSP \$40

Small Scallop French Wire Earring ESCSF \$40

Small Scallop French Wire Earring with Stone ESCSF-STONE \$56 -AQUA CHALCEDONY (shown) -BLUE CHALCEDONY -PLUM CHALCEDONY -PLUM CHALCEDONY -AMETHYST LABRADORITE -PERIWINKLE BLUE -CRYSTALS -GREEN CRYSTALS -POWDER BLUE CRYSTALS Small Scallop on French Wire Earring with Pearl ESCSF-PRL \$52

Medium Scallop French Wire Earrings with Pearl ESCM-PRL \$64

Medium Scallop French Wire Earring with Stone ESCM-STONE \$72

-BLUE CHALCEDONY (shown) -AQUA CHALCEDONY -PLUM CHALCEDONY -AMETHYST -LABRADORITE -PERIWINKLE BLUE

CRYSTALS Medium Scallop French Wire Earrings with 14K Two-Tone Small Starfish ESCMwSTS2T \$80

Medium Scallop French Wire Earrings ESCMF \$48

Large Scallop French Wire Earrings with Caribbean Blue Chalcedony ESCL-CARIB CHAL \$120 Large and Small Scallop Earrings on French Wire ESCS&L \$96

Silver and 14K PLATED XL Scallop Pendant with Medium Starfish on a PLATED 18" Chain PLAPSCXLwSTM2T \$32 THIS IS NOT SOLID STERLING SILVER

Small Scallop Bracelet on Aqua Chalcedony BSCS3-AQUA CHALCEDONY (shown) \$148

Medium Scallop Bracelet with Stones or Crystals BSCM2-LABRADORITE (shown) \$160 -AQUA CHAL BSCM2-CRYSTALS \$136 -GREEN CRYSTALS

-PERIWINKLE BLUE CRYSTALS -POWDER BLUE CRYSTALS Scallop Toggle Bracelet with Plum Chalcedony BSCLT-PLUM CHALCEDONY

(shown) <mark>\$280</mark> -AMETHYST Large Scallop Toggle Bracelet with Genuine Stones or Crystals BSCLT-BLUE CHALCEDONY (shown) \$280 -CARIBBEAN BLUE CHALCEDONY \$280 -LABRADORITE \$280 -AQUA CHALCEDONY \$280 -PERWINKLE BLUE CRYSTALS \$128

Large Scallop Toggle Necklace with Crystals or Stones This Necklace is 17.5" NSCLT-PERIWINKLE BLUE CRYSTALS (shown) \$144 -GREEN CRYSTALS \$144 -AQUA CHALCEDONY \$288 -LABRADORITE \$288

-GREEN CRYSTALS \$128

PSCXL

#### STARFISH

Large Starfish Pendant with Stone and Pearl on 16" Chain with 2" Removable Extender PSTLI-AQUA CHALCEDONY (shown) \$120 -PLUM CHALCEDONY -LABRADORITE -AMETHYST -POWDER BLUE CRYSTALS -GREEN CRYSTALS -PERIWINKLE BLUE CRYSTALS

Large Starfish Pendant with Blue Chalcedony and Pearl PSTLI-BLUE CHALCEDONY \$120

Scallop, Sand Dollar and Starfish Pendanton16" Chain P3S \$72 Starfish French Wire Earrings E3S \$84 Medium Starfish French Wire Earrings

Scallop, Sand Dollar and

ESTMF \$52 Medium Starfish French Wire Earrings with Stone ESTMF-STONE \$72

-PLUM CHALCEDONY (shown) -BLUE CHALCEDONY CARIB -BLUE CHALCEDONY AQUA -CHALCEDONY -AMETHYST -LABRADORITE (shown)

-POWDER BLUE CRYSTAL -GREEN CRYSTAL -PERIWINKLE BLUE CRYSTAL Medium Starfish Earrings on French Wire with Pearl ESTMF-PRL \$64

Medium Starfish Post Earrings ESTMP \$52

Small Starfish Post Earrings ESTSP \$36

Medium Starfish Bracelet with Aqua Chalcedony BSTM3-AQUA CHAL \$224

Medium Starfish Bracelet on Blue Quartz BSTM3-BLUE QTZ \$148

Medium Starfish Bracelet on Labradorite BSTM3-LAB \$224

Large Starfish Bracelet with Caribbean Blue Chalcedony BSTL-CARIB CHAL \$280

Large Starfish Bracelet

Large Starfish Toggle Necklace with Genuine Stone NSTLT-AQUA CHALCEDONY (shown) \$288 -LABRADORITE \$288

Starfish Ring RSTL \$76 Large Starfish Toggle Necklace with Crystals NSTL-POWDER BLUE \$144 CRYSTALS (shown) -GREEN CRYSTALS -PERIWINKLE BLUE CRYSTALS

#### CORAL

Large Round Coral Pendant with Small 14K Two-Tone Starfish on 16" Snake Chain with 2" Removable Extender PCORALSTS2T \$80

Large Round Coral French Wire Earrings with Small 14K Two-Tone Starfish ECORALSTS2T \$88

Small Round Coral French Wire Earrings with 14K Two Tone Small Starfish ECORAL-S-STS2T \$72

Small Round Coral Pendant with Small 14K Two-Tone Starfish on 16 Chain PCORAL-S-STS2T \$68 Medium Coral Teardrop Pendant with 14K Two-Tone Starfish on 16" Cable Chain

## PCORALTEARSTS2T \$72

Medium Coral Teardrop French Wire Earrings with 14K Two-Tone Starfish ECORALTEARSTS2T \$76

Large Coral Puff Pendant with Trapped Gold Filled Ball PCORALPUFF-L-GFB \$128

Large Coral Puff Pendant with Trapped Cat Eye Stone on 16" Chain with 2' Removable Extender PCORALPUFF-L w/GREEN CAT EYE (shown) \$128 -BLUE CAT EYE

Small Coral ½ Puff Pendant with Trapped Cat Eye Stone on 16" Cable Chain \$72 P½PUFF-BLUE or GREEN CAT EYE

PCORAL

PUFF-L

w/GREEN

PCORALTEAR-

I W/BI UF CZ

CCORAL-L

PCORALPUFF-L-GFB

PCORAL-

TFAR2-I w/

CLEAR CZ

Small Coral Puff French Wire Earrings with Trapped Green Cat Eye Stone \$88 ECORALPUFF-GREEN CAT EYE

Small Coral Puff French Wire Earrings with Trapped Blue Cat Eye Stone \$88 ECORALPUFF-BLUE CAT EYE

Small Coral Puff French Wire Earrings with Trapped Gold Filled Ball ECORALPUFF-GFB \$96

Small Coral Puff French Wire Earring with Trapped Freshwater Pearl ECORALPUFF-PRL \$96

Large Coral Teardrop Pendant on Aqua Chalcedony Strand. Pendant Is 18" with a 2" Removable Extender. PCORALTEAR-L w/ AQUA CHAL AND STRAND \$360

Large Coral Teardrop Pendant with Trapped Aqua Chalcedony on 18" Snake Chain with 2" Removable Extender PCORALTEAR-LAQUACHAL \$240

Large Coral Teardrop Pendants with Blue or Clear CZ PCORALTEAR-L-BLUE CZ PCORALTEAR2-L-CLEAR CZ \$240

Medium Coral Teardrop Pendant with Trapped Clear CZ on 16" Snake Chain with 2" Removable Extender PCORALTEARM-CLEAR CZ \$128

P1/2PUFF-BLUE

ECORAL **PUFF-GREEN** 

Extender

-BLUE CZ

-BLUE CZ

Coral Ring

ECORAL

PCORAL-TEARM-CLEAR cz

CCORAL3S2T

CCORAL-Lw/BLUE CZ

THIS PENDANT IS NOT SOLID STERLING SILVER