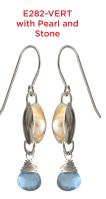

Mussel Shell Earring with Freshwater Pearl and Stone E282VERT-BLUE CHALCEDONY (shown) \$80 -LABRADORITE -PLUM CHALCEDONY -AMETHYST -AQUA CHALCEDONY -BLUE QUARTZ

Mussel Shell Bracelet with Labradorite and Freshwater Pearl