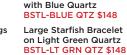

#### Large Sand Dollar Toggle Bracelet **BSLT-BLUE CHALCEDONY** (shown) \$280 **BSLT-CARIBBEAN BLUE** CHALCEDONY (shown) \$280 BSLT-LABRADORITE (shown) -PLUM CHALCEDONY \$280

Large Sand Dollar Bracelet

with Crystals **BSLT-PERIWINKLE BLUE** CRYSTALS (shown) \$128 -GREEN CRYSTALS

Large Sand Dollar Toggle Necklace with Stones This Necklace is 17.5" NSLT-GREEN CRYSTALS (shown) \$128 -PERIWINKLE BLUE CRYSTALS \$128 -AQUA BLUE \$288 CHALCEDONY \$288 -LABRADORITE \$288