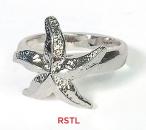

Large Starfish Bracelet

Large Starfish Toggle Necklace with Genuine Stone NSTLT-AQUA CHALCEDONY (shown) \$288 -LABRADORITE \$288

Starfish Ring RSTL \$76 Large Starfish Toggle Necklace with Crystals NSTL-POWDER BLUE \$144 CRYSTALS (shown) -GREEN CRYSTALS -PERIWINKLE BLUE CRYSTALS