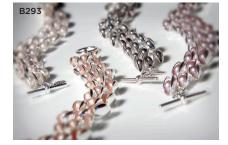

**Mussel Shell Bracelet with Trapped Freshwater Pearl** B293-WHITE \$320 -LAVENDER -GREY