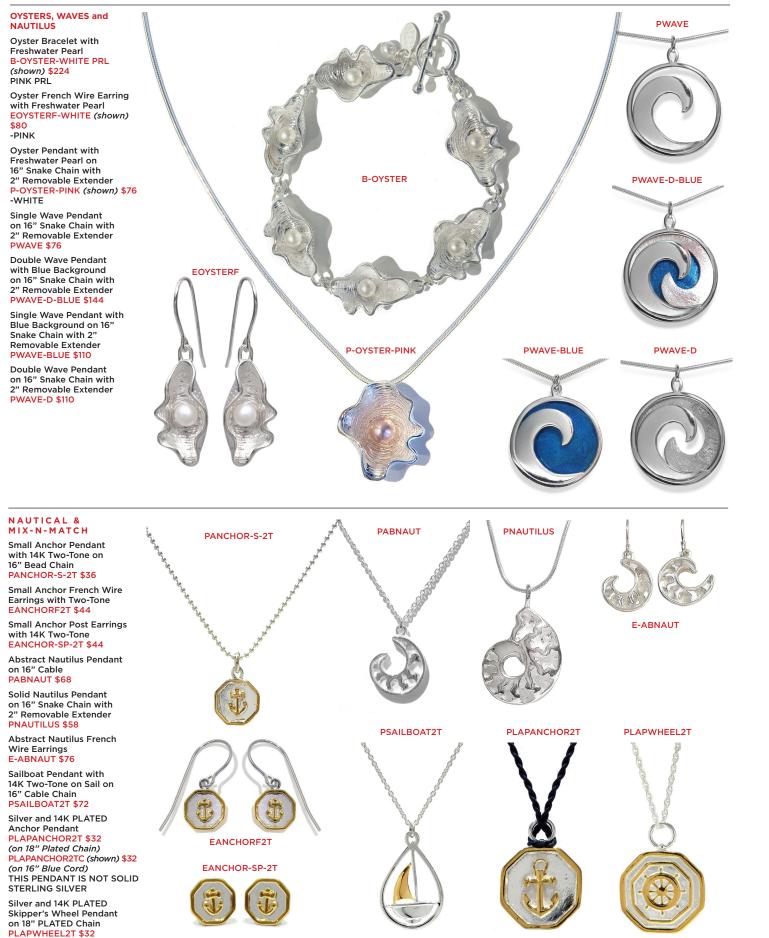

UFF-GFB \$96

Small Coral Puff French Wire Earring with Trapped Freshwater Pearl ECORALPUFF-PRL \$96

Large Coral Teardrop Pendant on Aqua Chalcedony Strand. Pendant Is 18" with a 2" Removable Extender. PCORALTEAR-L w/ AQUA CHAL AND STRAND \$360

Large Coral Teardrop Pendant with Trapped Aqua Chalcedony on 18" Snake Chain with 2" Removable Extender PCORALTEAR-LAQUACHAL \$240

Large Coral Teardrop Pendants with Blue or Clear CZ PCORALTEAR-L-BLUE CZ PCORALTEAR2-L-CLEAR CZ \$240

Medium Coral Teardrop Pendant with Trapped Clear CZ on 16" Snake Chain with 2" Removable Extender PCORALTEARM-CLEAR CZ \$128

P1/2PUFF-BLUE

ECORAL **PUFF-GREEN** 

Extender

-BLUE CZ

-BLUE CZ

Coral Ring

ECORAL

PCORAL-TEARM-CLEAR cz





CCORAL3S2T

CCORAL-Lw/BLUE CZ



THIS PENDANT IS NOT SOLID STERLING SILVER



# B E T S Y F R O S T Design

T: 617-548-8038 | F: 978-312-1299 BETSYFROSTDESIGN@COMCAST.NET BETSYFROSTDESIGN.COM