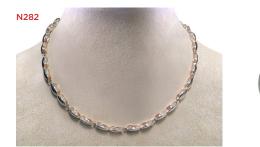

**BM1-LABRADORITE \$280** 

**Mussel Shell Bracelet** with Blue Quartz and **Freshwater Pearl BM1-BLUE QUARTZ \$148** 

**Mussel Shell Necklace** with Freshwater Pearl This Necklace is 17.5" N282-LAVENDER (shown) \$360 -WHITE -GREY