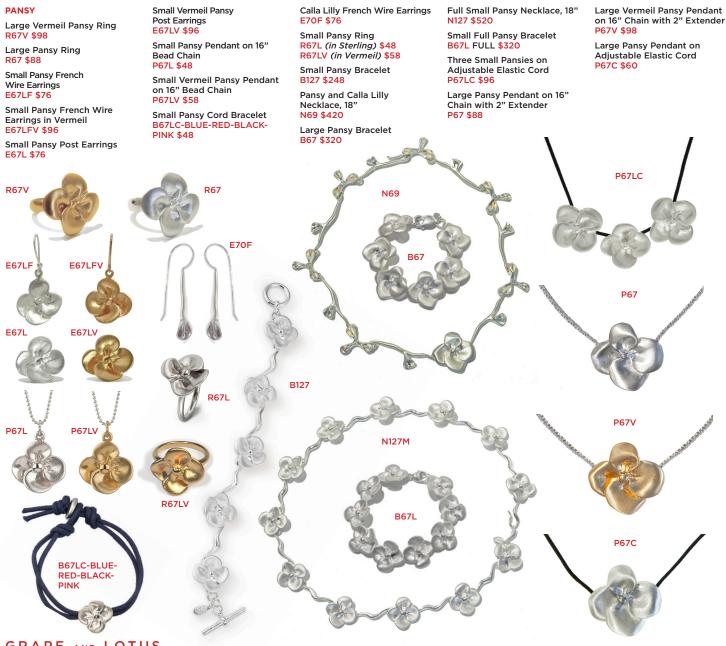

## **GRAPE** AND LOTUS

## GRAPE

Grape Leaf French Wire Earrings ETLC \$80

Grape Leaf Pendant on 16" Snake Chain with 2" Removable Extender PTLC \$72

Grape Leaf Necklace This Necklace is 16" with a 2" Removable Extender NTLC3 \$210

Grape Leaf French Wire Earrings with 14k Two-Tone ETLC2T \$96

Grape Leaf Pendant with 14K Two-Tone on 16" Snake Chain with 2" Removable Extender PTLC2T \$80

Grape Leaf Necklace with 14K Two-Tone This Necklace is 16" with a 2" Removable Extender NTLC32T \$224 Grape Leaf Two-Tone Bracelet with Orange Moonstone BTLC2T-ORANGE MOON-STONE (shown) \$224 BTLC2T-PLUM CHALCEDONY \$244

## LOTUS

Lotus Teardrop Pendant with Trapped Freshwater Pearl on 16" Snake Chain with 2" Removable Extender PLOTUSTEAR-LAV -WHITE \$120

Lotus Teardrop French Wire Earring with Trapped Freshwater Pearl ELOTUSTEAR-LAV or White \$128 ELOTUSTEAR (*no Pearl*) \$62

Lotus French Wire Earring with Trapped Freshwater Pearl ELOTUS-LAV or White \$84

ELOTUS-LAV or White \$84 ELOTUS (no Pearl) \$80