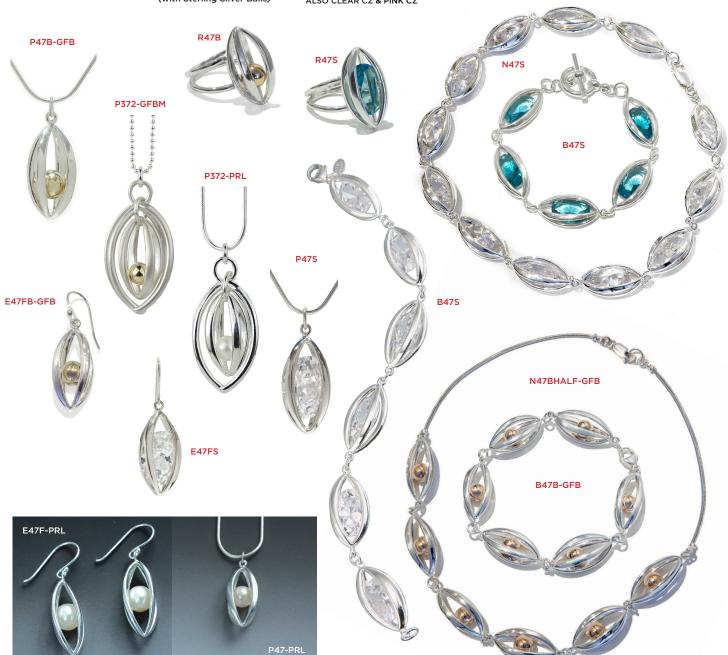

## LARGE CAGE

This collection is available in Matte or High Polish— Please put "M" after the Style Number if you prefer Matte Finish.

Large Cage Pendant with Trapped Ball on 16" Snake Chain with 2" Removable Extender P47B-GFB (with Trapped

Gold Filled Balls shown) \$120 P47B-SSB (with Trapped Sterling Silver Balls) \$120

Large Ball and Cage Ring R47B-GFB (shown) \$120 (with Gold Filled Balls) R47B-SSB \$120 (with Sterling Silver Balls) R47B-PRL \$124 (with Freshwater Pearl)

Large Caged Stone Ring R47S-CHOOSE STONE **COLOR \$120** 

Double Cage Pendant with Trapped Ball or Pearl on 18" Chain with 2" Extender P372-GFBM \$168 (with Gold Filled Balls shown in Matte Finish) P372-SSB \$168

(with Sterling Silver Balls) Double Cage Pendant with Trapped Freshwater Pearl on 18" Snake Chain with 2" Removable Extender P372-PRL \$168

Large Cage Pendant with Trapped Stone on 16" Snake Chain with 2" Removable Extender P47S-CHOOSE STONE COLOR \$120

Large Cage French Wire Earrings with Trapped Ball E47FB-GFB \$128 (with Gold Filled Balls as shown) E47FB-SSB \$128 (with Sterling Silver Balls)

Large Cage French Wire Earrings with Trapped Stone E47F-CHOOSE STONE COLOR \$128

Large Cage Necklace with Trapped Stones, Freshwater Pearls, Gold Filled or Sterling Balls

This Necklace is 16" with 2" Removable Extender N47B-GEB \$520 (with Gold Filled Balls) N47B-SSB \$520 (with Sterling Silver Balls) N47B-PRL \$568 (with Freshwater Pearl) N47S (shown) \$520 CHOOSE STONE COLOR

STONE COLOR OPTIONS: PURPLE, LAVENDER, BLUE, RED, CHAMPAGNE ALSO CLEAR CZ & PINK CZ

Large Caged Bracelet with Trapped Stone **B47S-CHOOSE STONE** COLOR \$288

Large Cage Half Necklace with Trapped Gold Filled or

This Necklace is 16" with a Removable 2" Extender. N47BHALF-GFB \$320 (with Gold Filled Balls as shown) N47BHALF-SSB \$320 (with Sterling Silver Balls) N47HALF-PRL \$344

Sterling Balls, or Freshwater Pearls

(with Freshwater Pearl)

Large Cage Bracelet with Trapped Balls or Freshwater Pearls B47B-GFB \$288 (with Gold Filled Balls as shown) B47B-SSB \$288 (with Sterling Silver Balls) B47-PRL \$312 (with Freshwater Pearl) Large Cage French Wire

Earring with Trapped Freshwater Pearl E47F-PRL \$136 (with Freshwater Pearl)

Large Caged Pendant with Trapped Freshwater Pearl on 16" Snake Chain with 2" Removable Extender P47-PRL \$124 (with Freshwater Pearl)