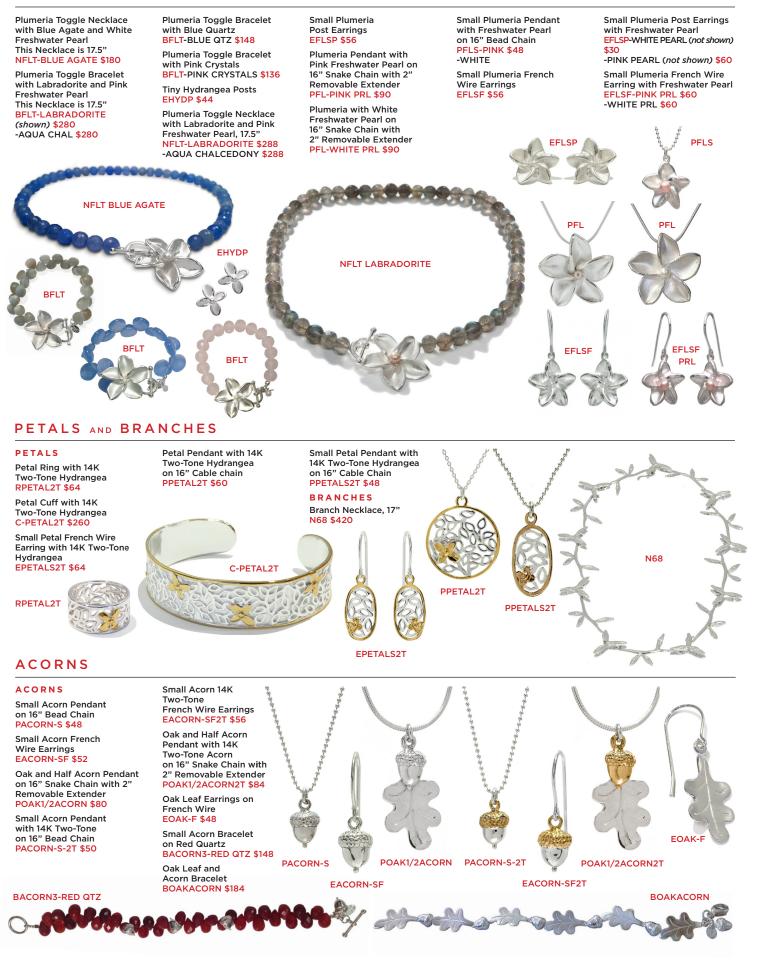

#### SAND DOLLAR

Two-in-One Sand Dollar Pendant with Aqua Chalcedony and Pearlon 32" Silver and Apatite Chain, Pendant can be worn either 32" or doubled at 16" PSLT2N1-APATITE \$164

Large Sand Dollar Pendant with Blue Quartz, Lapis and Pearl on 16" Chain with 2" Removable Extender PSL2-LAPIS, BLUE QUARTZ AND PEARL \$128

Large & Small Sand Dollar Pendant with Stones on 16" Chain with 2" Removable Extender PS, S&L-GREEN CHALCEDONY (shown) \$136 -PLUM CHALCEDONY -AMETHYST

-LABRADORITE -AQUA CHALCEDONY -CARIBBEAN BLUE CHALCEDONY

Large Sand Dollar Pendant with Pearl and Stone on 16" Snake Chain with 2" Removable Extender PSL1-PLUM CHALCEDONY (shown) \$120 AQUA CHALCEDONY -LABRADORITE -AMETHYST -GREEN CRYSTAL -PERIWINKLE BLUE CRYSTAL -POWDER BLUE -GREEN CHALCEDONY -CARIBBEAN BLUE CHALCEDONY (shown)

Large Sand Dollar Pendant with Small Vermeil Sand Dollar and Pearlon 16" Chain with 2" Removable Extender PSL&SV \$136

Silver and 14K PLATED Extra Large Sand Dollar PendantOn a PLATED 18" Chain \*\*THIS IS NOT SOLID STERLING PLAPSXL2T \$32

Medium & Large Sand Dollar Pendant on 16" Wheat Chain with 2" Removable Extender PS, M&L \$98

Medium & Small Sand Dollar French Wire Earrings ES,M&S \$88

Medium Sand Dollar French Wire Earring **ESMF \$72** 

Small Sand Dollar French Wire Earrings **FSSF \$44** 

Small Sand Dollar on French Wire Earring with Pearl ESSF-PRL \$56

Small Sand Dollar French Wire Earrings with Stone ESSE-STONE \$64 -PLUM CHALCEDONY -BLUE CHALCEDONY -AQUA CHALCEDONY (shown)

-PERIWINKLE BLUE CRYSTAL -GREEN CRYSTAL

Small Sand Dollar Posts **ESSP \$44** 

Large, Medium & Small Sand Dollar Pendant on 16" Wheat Chain with 2" Removable Extender PS-S,M&L \$124

Small Sand Dollar Bracelet BSS3-BLUE QUARTZ (shown) \$148