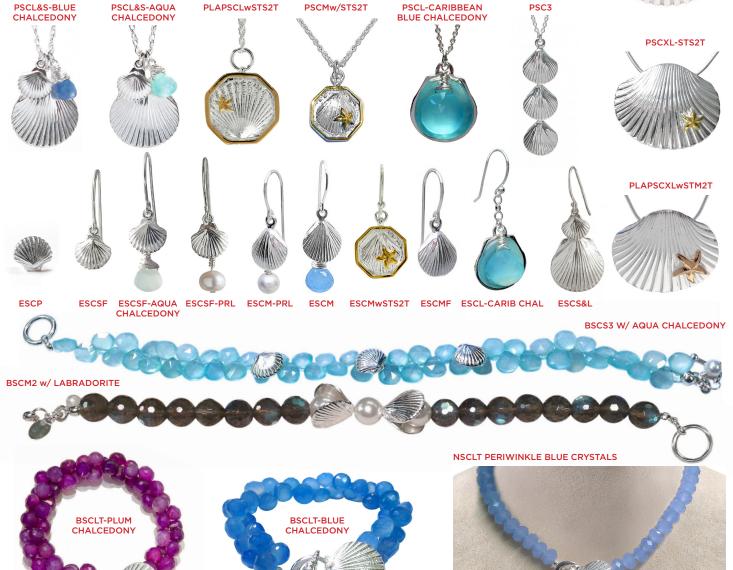

#### SCALLOPS

Large & Small Scallop Pendant with Blue Chalcedony on 16" Snake Chain with 2" Removable Extender PSCL&S-BLUE CHALCEDONY \$112

Large & Small Scallop Pendant with Stones on 16" Chain with 2" Removable Extender PSCL&S-AQUA CHALCEDONY (shown) \$112 -LABRADORITE

Silver and 14K PLATED Large Scallop Pendant with Small Starfish on 18" Chain PLAPSCLwSTS2T \$32 THIS IS NOT SOLID STERLING SILVER

Medium Scallop Pendant with a 14K Two-tone Small Starfish This Pendant comes on a 16" Cable Chain PSCMw/STS2T \$72

Large Scallop Pendant with Stone on 16" Chain with 2" Removable Extender PSCL-CARIBBEAN BLUE CHALCEDONY (shown) \$92 Three Medium Scallop Pendant on 16" Cable Chain PSC3 \$72

XL Scallop Pendant on a 16" Snake Chain with a 2" Removable Extender PSCXL \$80

XL Scallop Pendant with 14K Two Tone Small Scallop on a 16" Snake Chain with a 2" Removable Extender PSCXL-STS2T \$88

Small Scallop Posts ESCSP \$40

Small Scallop French Wire Earring ESCSF \$40

Small Scallop French Wire Earring with Stone ESCSF-STONE \$56 -AQUA CHALCEDONY (shown) -BLUE CHALCEDONY -PLUM CHALCEDONY -PLUM CHALCEDONY -AMETHYST LABRADORITE -PERIWINKLE BLUE -CRYSTALS -GREEN CRYSTALS -POWDER BLUE CRYSTALS Small Scallop on French Wire Earring with Pearl ESCSF-PRL \$52

Medium Scallop French Wire Earrings with Pearl ESCM-PRL \$64

Medium Scallop French Wire Earring with Stone ESCM-STONE \$72

-BLUE CHALCEDONY (shown) -AQUA CHALCEDONY -PLUM CHALCEDONY -AMETHYST -LABRADORITE -PERIWINKLE BLUE

CRYSTALS Medium Scallop French Wire Earrings with 14K Two-Tone Small Starfish ESCMwSTS2T \$80

Medium Scallop French Wire Earrings ESCMF \$48

Large Scallop French Wire Earrings with Caribbean Blue Chalcedony ESCL-CARIB CHAL \$120 Large and Small Scallop Earrings on French Wire ESCS&L \$96

Silver and 14K PLATED XL Scallop Pendant with Medium Starfish on a PLATED 18" Chain PLAPSCXLwSTM2T \$32 THIS IS NOT SOLID STERLING SILVER

Small Scallop Bracelet on Aqua Chalcedony BSCS3-AQUA CHALCEDONY (shown) \$148

Medium Scallop Bracelet with Stones or Crystals BSCM2-LABRADORITE (shown) \$160 -AQUA CHAL BSCM2-CRYSTALS \$136 -GREEN CRYSTALS

-PERIWINKLE BLUE CRYSTALS -POWDER BLUE CRYSTALS Scallop Toggle Bracelet with Plum Chalcedony BSCLT-PLUM CHALCEDONY

(shown) <mark>\$280</mark> -AMETHYST Large Scallop Toggle Bracelet with Genuine Stones or Crystals BSCLT-BLUE CHALCEDONY (shown) \$280 -CARIBBEAN BLUE CHALCEDONY \$280 -LABRADORITE \$280 -AQUA CHALCEDONY \$280 -PERWINKLE BLUE CRYSTALS \$128

Large Scallop Toggle Necklace with Crystals or Stones This Necklace is 17.5" NSCLT-PERIWINKLE BLUE CRYSTALS (shown) \$144 -GREEN CRYSTALS \$144 -AQUA CHALCEDONY \$288 -LABRADORITE \$288

-GREEN CRYSTALS \$128