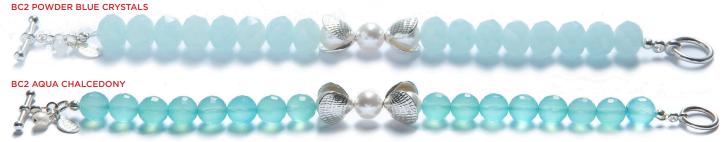

#### Large Sand Dollar Toggle Bracelet **BSLT-BLUE CHALCEDONY** (shown) \$280 **BSLT-CARIBBEAN BLUE** CHALCEDONY (shown) \$280 BSLT-LABRADORITE (shown) -PLUM CHALCEDONY \$280

Large Sand Dollar Bracelet

with Crystals **BSLT-PERIWINKLE BLUE** CRYSTALS (shown) \$128 -GREEN CRYSTALS

Large Sand Dollar Toggle Necklace with Stones This Necklace is 17.5" NSLT-GREEN CRYSTALS (shown) \$128 -PERIWINKLE BLUE CRYSTALS \$128 -AQUA BLUE \$288 CHALCEDONY \$288 -LABRADORITE \$288