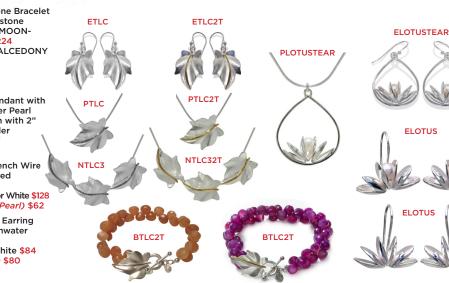

## GRAPE

Grape Leaf French Wire Earrings ETLC \$80

Grape Leaf Pendant on 16" Snake Chain with 2" Removable Extender PTLC \$72

Grape Leaf Necklace This Necklace is 16" with a 2" Removable Extender NTLC3 \$210

Grape Leaf French Wire Earrings with 14k Two-Tone ETLC2T \$96

Grape Leaf Pendant with 14K Two-Tone on 16" Snake Chain with 2" Removable Extender PTLC2T \$80

Grape Leaf Necklace with 14K Two-Tone This Necklace is 16" with a 2" Removable Extender NTLC32T \$224 Grape Leaf Two-Tone Bracelet with Orange Moonstone BTLC2T-ORANGE MOON-STONE (shown) \$224 BTLC2T-PLUM CHALCEDONY \$244

## LOTUS

Lotus Teardrop Pendant with Trapped Freshwater Pearl on 16" Snake Chain with 2" Removable Extender PLOTUSTEAR-LAV -WHITE \$120

Lotus Teardrop French Wire Earring with Trapped Freshwater Pearl ELOTUSTEAR-LAV or White \$128 ELOTUSTEAR (*no Pearl*) \$62

Lotus French Wire Earring with Trapped Freshwater Pearl ELOTUS-LAV or White \$84

ELOTUS-LAV or White \$84 ELOTUS (no Pearl) \$80